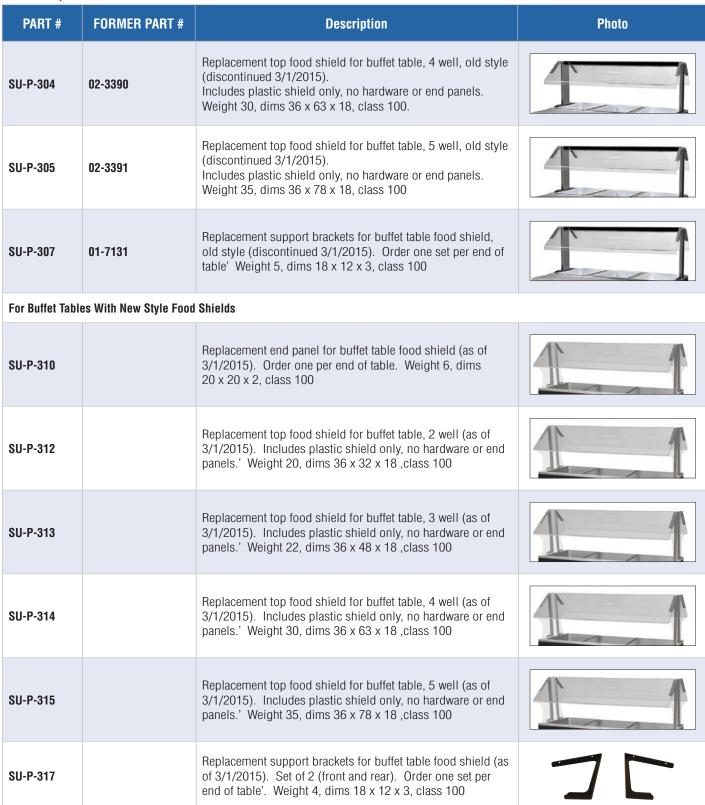

# REPLACEMENT PARTS For Hot Food & Refrigerated Units

| PART #                                        | FORMER PART #            | Description                                                                                                                                                                                | Photo |  |  |  |
|-----------------------------------------------|--------------------------|--------------------------------------------------------------------------------------------------------------------------------------------------------------------------------------------|-------|--|--|--|
| Electric Unit N                               | Electric Unit NEMA Plugs |                                                                                                                                                                                            |       |  |  |  |
| SU-P-230                                      | 02-3244                  | Cord set 6' with <b>NEMA 5-20P</b> plug, for heated units 2 or 3 well 120v Electric Units                                                                                                  | 9     |  |  |  |
| SU-P-231                                      | 02-3238                  | Cord set 6' with <b>NEMA L5-30P</b> plug, for heated units 4 well 120v Electric Units                                                                                                      |       |  |  |  |
| SU-P-232                                      | 02-1216                  | Cord set 6' with <b>NEMA 6-20P</b> plug, for heated units 2 or 3 well 240v Electric Units                                                                                                  | •     |  |  |  |
| SU-P-233                                      | 02-3239                  | Cord set 6' with <b>NEMA L6-30P</b> plug, for heated units 4, 5 or 6 well 240v Electric Units                                                                                              |       |  |  |  |
| SU-P-234                                      | 02-1212                  | Cord set 6' with <b>NEMA 5-15</b> plug for refrigerated units and DISW Series single well 120v-240v Electric Units                                                                         |       |  |  |  |
| Sealed Well Si                                | ub-assembly              |                                                                                                                                                                                            |       |  |  |  |
| SU-P-401                                      | 03-4613                  | Sealed well bowl assembly w/o element or high limit switch                                                                                                                                 |       |  |  |  |
| SU-P-402                                      | 01-7166                  | Sealed well element pan only                                                                                                                                                               |       |  |  |  |
| For Buffet Tables With Old Style Food Shields |                          |                                                                                                                                                                                            |       |  |  |  |
| SU-P-302                                      | 02-3388                  | Replacement top food shield for buffet table, 2 well, old style (discontinued 3/1/2015). Includes plastic shield only, no hardware or end panels. Weight 20, dims 36 x 32 x 18, class 100. |       |  |  |  |
| SU-P-303                                      | 02-3389                  | Replacement top food shield for buffet table, 3 well, old style (discontinued 3/1/2015). Includes plastic shield only, no hardware or end panels. Weight 22, dims 36 x 48 x 18, class 100. |       |  |  |  |