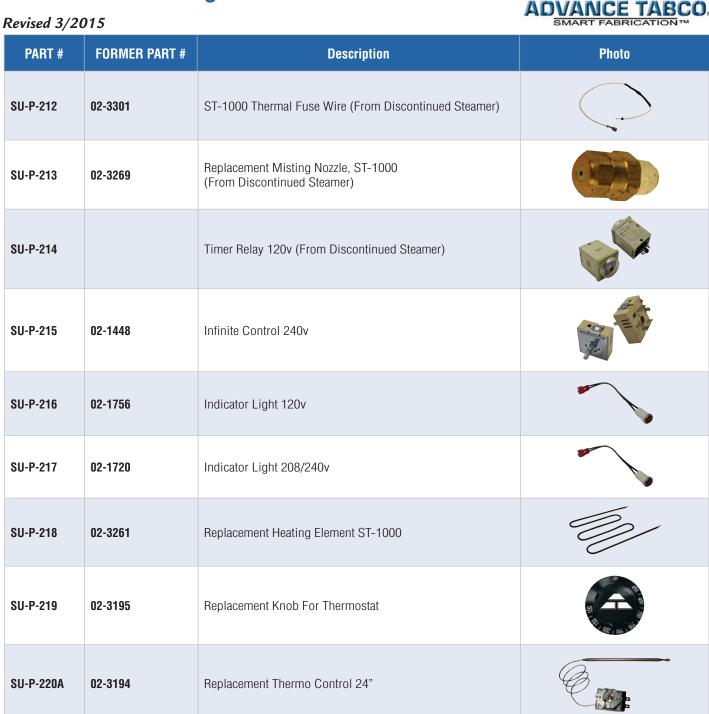

### **For Hot Food & Refrigerated Units**

SU-P-220B

02-3375

Replacement Thermo Control 72"