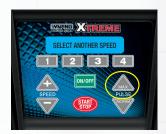

## **HOW TO PROGRAM YOUR ELLIPSE BLENDER**

To enter new program, press both and speed

Press the program button you wish to set (pick 1-4). In this case, press

Press or SPEED button to set speed value. Set to 65%. Once desired speed is reached, press button to select speed.