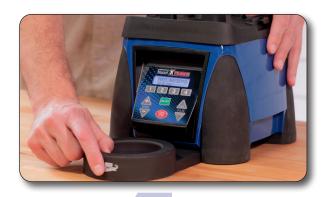

## **HOW TO PROGRAM YOUR ELLIPSE BLENDER**

To enter new program, press both and speed

Press the program button you wish to set (pick 1-4). In this case, press

Press or SPEED button to set speed value. Set to 65%. Once desired speed is reached, press button to select speed.

NOTE: Time starts at 5 seconds.

Use and buttons to set time value (up to 90 seconds). Set to 7 seconds.

Press button to confirm time setting.

Press or SPEED button to set speed value. Set to 100%. Once desired speed is reached, press button to select speed. NOTE: Time starts at 5 seconds.

Use and speed buttons to set time value (up to 90 seconds). Set to 5 seconds. Press button to confirm time

setting.

To save the program setting, wait 5 seconds.

Press both and simultaneously.

waringcommercialproducts.com