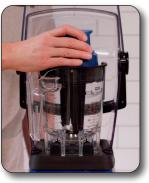

Attach the sound enclosure to the Waring Ellipse™ base.

Turn the drive on by pressing the auto start button for 3 seconds.

Once activated, remove the drive from the charging station and place it on the jar.

Close the sound enclosure and select blend program to begin blending.