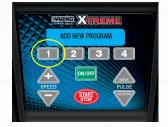

## **HOW TO PROGRAM YOUR ELLIPSE BLENDER**

To enter new program, press both and speed

Press the program button you wish to set (pick 1-4). In this case, press

Press or SPEED button to set speed value. Set to 65%. Once desired speed is reached, press button to select speed.