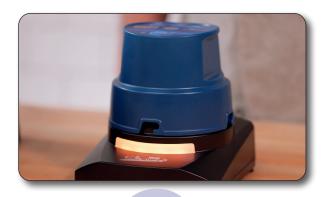

Attach the sound enclosure to the Waring Ellipse™ base.

Turn the drive on by pressing the auto start button for 3 seconds.

Once activated, remove the drive from the charging station and place it on the jar.

Close the sound enclosure and select blend program to begin blending.