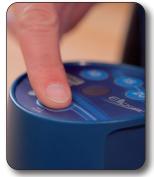

Attach the sound enclosure to the Waring Ellipse™ base.

Turn the drive on by pressing the auto start button for 3 seconds.

Once activated, remove the drive from the charging station and place it on the jar.

## **HOW TO PROGRAM YOUR ELLIPSE BLENDER**

To enter new program, press both and speed

Press the program button you wish to set (pick 1-4). In this case, press

Press or SPEED button to set speed value. Set to 65%. Once desired speed is reached, press button to select speed.