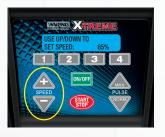

## **HOW TO PROGRAM YOUR ELLIPSE BLENDER**

To enter new program, press both and speed

Press the program button you wish to set (pick 1-4). In this case, press

Press or SPEED button to set speed value. Set to 65%. Once desired speed is reached, press button to select speed.