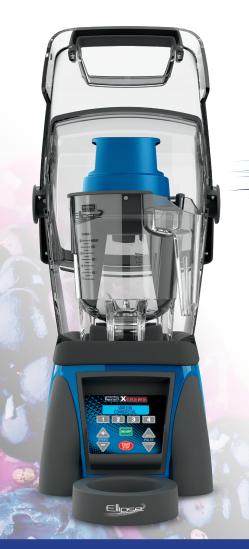

## WHAT'S IN THE BOX?

BASE MXEBU

DOCKING STATION MXEDS1

SOUND ENCLOSURE SE1500

LID CAC193

JAR CAC188

DRIVE MXEDR

SINGLE CHARGING STATION MXECHG1

DASHER CAC192

IF YOU ARE MISSING ANY PARTS CALL 1-800-492-7464.

VISIT WWW.WARINGCOMMERCIALPRODUCTS.COM