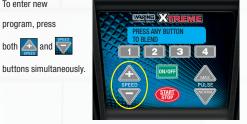

## **HOW TO PROGRAM YOUR ELLIPSE BLENDER**

To enter new program, press both and speed

Press the program button you wish to set (pick 1-4). In this case, press

Press or SPEED button to set speed value. Set to 65%. Once desired speed is reached, press button to select speed.

NOTE: Time starts at 5 seconds.

Use and buttons to set time value (up to 90 seconds). Set to 7 seconds.

Press button to confirm time setting.

Press or SPEED button to set speed value. Set to 100%. Once desired speed is reached, press button to select speed. NOTE: Time starts at 5 seconds.

Use and speed buttons to set time value (up to 90 seconds). Set to 5 seconds. Press button to confirm time

setting.

To save the program setting, wait 5 seconds.

Press both and simultaneously.

waringcommercialproducts.com