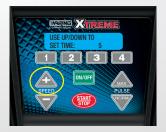

## **HOW TO PROGRAM YOUR ELLIPSE BLENDER**

To enter new program, press both and speed

Press the program button you wish to set (pick 1-4). In this case, press

Press or SPEED button to set speed value. Set to 65%. Once desired speed is reached, press button to select speed.

NOTE: Time starts at 5 seconds.

Use and buttons to set time value (up to 90 seconds). Set to 7 seconds.

Press button to confirm time setting.

Press or SPEED button to set speed value. Set to 100%. Once desired speed is reached, press button to select speed. NOTE: Time starts at 5 seconds.

Use and speed buttons to set time value (up to 90 seconds). Set to 5 seconds. Press button to confirm time

setting.

To save the program setting, wait 5 seconds.

Press both and simultaneously.

waringcommercialproducts.com