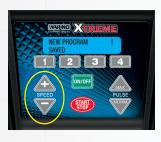

Use and speed buttons to set time value (up to 90 seconds). Set to 5 seconds. Press button to confirm time

setting.

To save the program setting, wait 5 seconds.

Press both and simultaneously.

waringcommercialproducts.com