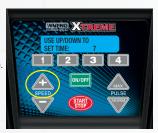

NOTE: Time starts at 5 seconds.

Use and buttons to set time value (up to 90 seconds). Set to 7 seconds.

Press button to confirm time setting.

Press or SPEED button to set speed value. Set to 100%. Once desired speed is reached, press button to select speed. NOTE: Time starts at 5 seconds.