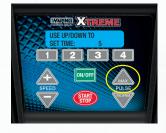

NOTE: Time starts at 5 seconds.

Use and buttons to set time value (up to 90 seconds). Set to 7 seconds.

Press button to confirm time setting.

Press or SPEED button to set speed value. Set to 100%. Once desired speed is reached, press button to select speed. NOTE: Time starts at 5 seconds.