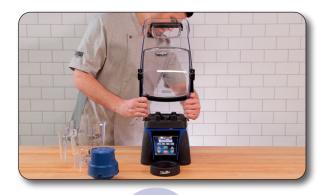

BLENDING SYSTEM

SCAN TO WATCH:
HOW TO ASSEMBLE YOUR WARING ELLIPSE™

## **QUICK START GUIDE**

Place the Waring Ellipse<sup>™</sup> docking station under the ellipse base.

Place your Waring Ellipse™ drive on the provided charging station and fully charge before first use.

Attach the sound enclosure to the Waring Ellipse™ base.

Turn the drive on by pressing the auto start button for 3 seconds.

Once activated, remove the drive from the charging station and place it on the jar.