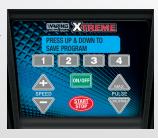

NOTE: Time starts at 5 seconds.

Use and buttons to set time value (up to 90 seconds). Set to 7 seconds.

Press button to confirm time setting.

Press or SPEED button to set speed value. Set to 100%. Once desired speed is reached, press button to select speed. NOTE: Time starts at 5 seconds.

Use and speed buttons to set time value (up to 90 seconds). Set to 5 seconds. Press button to confirm time

setting.

To save the program setting, wait 5 seconds.

Press both and simultaneously.

waringcommercialproducts.com