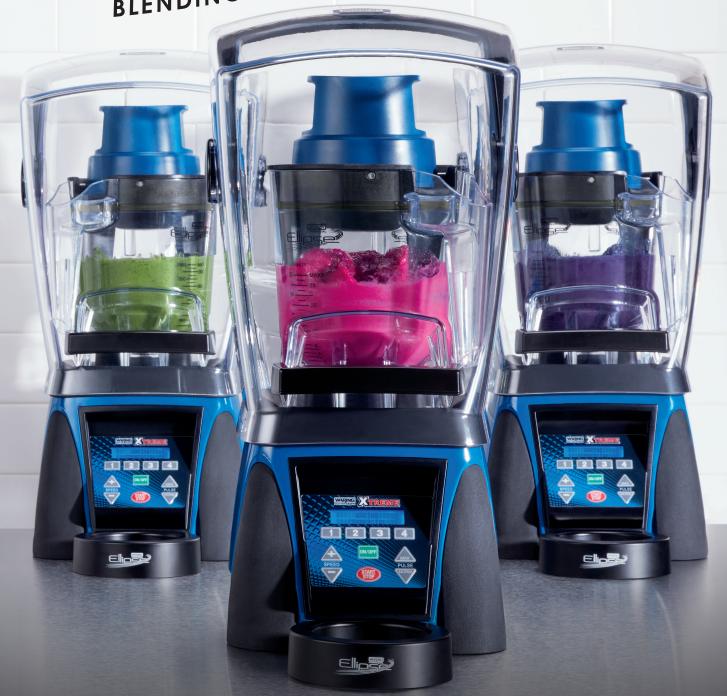

## THE FUTURE OF BLENDING HAS ARRIVED, AND IT'S ABOUT TIME! Experience the power of

top-down blending that propels you beyond the limits of physics. The brand-new Waring Ellipse™ blending solution has been designed to change the way you think of blending with shorter cycles, greater output, and more consistent results.

Designed to take on every blending task with optimal efficiency, the Waring Ellipse™ revolutionizes blending. With a dual-motor system that maximizes speed and power to let you serve more customers in less time, the Waring Ellipse™ blends any product quickly. Don't let ingredients, time, manpower, or equipment limit you any longer! With the Waring Ellipse™, you're now free to go beyond traditional blending, and your customers will thank you!