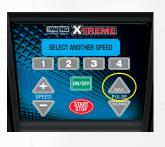

## **HOW TO PROGRAM YOUR ELLIPSE BLENDER**

To enter new program, press both and speed

Press the program button you wish to set (pick 1-4). In this case, press

Press or SPEED button to set speed value. Set to 65%. Once desired speed is reached, press button to select speed.

NOTE: Time starts at 5 seconds.

Use and buttons to set time value (up to 90 seconds). Set to 7 seconds.

Press button to confirm time setting.

Press or SPEED button to set speed value. Set to 100%. Once desired speed is reached, press button to select speed. NOTE: Time starts at 5 seconds.