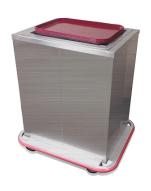

## **Tray Dispensers**

We offer tray dispensers for the most popular tray sizes. Available in single and double stack configurations.

- · All stainless steel construction for easy cleaning
- · Cantilever, enclosed and open styles
- Models for 12"x22", 13"x21", 14"x18", 15"x20", 16"x22" and 13.5"x23" tray sizes
- Pulley style lowerators with adjustable spring tension
- Bumpers are optional