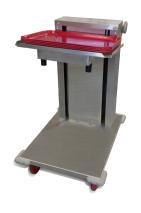

## **Tray Dispensers**

We offer tray dispensers for the most popular tray sizes. Available in single and double stack configurations.

- · All stainless steel construction for easy cleaning
- · Cantilever, enclosed and open styles
- Models for 12"x22", 13"x21", 14"x18", 15"x20", 16"x22" and 13.5"x23" tray sizes
- Pulley style lowerators with adjustable spring tension
- Bumpers are optional