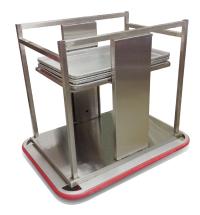

## **Tray Dispensers**

We offer tray dispensers for the most popular tray sizes. Available in single and double stack configurations.

- · All stainless steel construction for easy cleaning
- · Cantilever, enclosed and open styles
- Models for 12"x22", 13"x21", 14"x18", 15"x20", 16"x22" and 13.5"x23" tray sizes
- Pulley style lowerators with adjustable spring tension
- Bumpers are optional