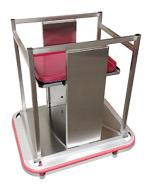

## **Tray Dispensers**

We offer tray dispensers for the most popular tray sizes. Available in single and double stack configurations.

- · All stainless steel construction for easy cleaning
- · Cantilever, enclosed and open styles
- Models for 12"x22", 13"x21", 14"x18", 15"x20", 16"x22" and 13.5"x23" tray sizes
- Pulley style lowerators with adjustable spring tension
- Bumpers are optional