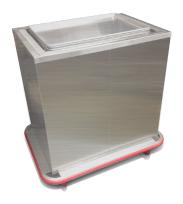

## **Tray Dispensers**

We offer tray dispensers for the most popular tray sizes. Available in single and double stack configurations.

- · All stainless steel construction for easy cleaning
- · Cantilever, enclosed and open styles
- Models for 12"x22", 13"x21", 14"x18", 15"x20", 16"x22" and 13.5"x23" tray sizes
- Pulley style lowerators with adjustable spring tension
- Bumpers are optional

## Sheet Pan and Glass Rack Dispensers

- · All stainless steel construction for easy cleaning
- Enclosed and open styles, single stack configuration
- Sheet pan dispensers accommodate 18"x26" pans
- Glass rack dispensers accommodate 10"x20" or 20"x20" glass racks
- Pulley style lowerators with adjustable spring tension
- Bumpers are optional