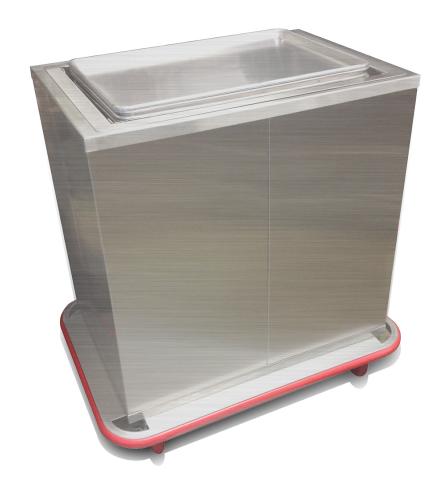

## **Tray Dispensers**

We offer tray dispensers for the most popular tray sizes. Available in single and double stack configurations.

- · All stainless steel construction for easy cleaning
- · Cantilever, enclosed and open styles
- Models for 12"x22", 13"x21", 14"x18", 15"x20", 16"x22" and 13.5"x23" tray sizes
- Pulley style lowerators with adjustable spring tension
- Bumpers are optional

## Sheet Pan and Glass Rack Dispensers

- · All stainless steel construction for easy cleaning
- Enclosed and open styles, single stack configuration
- Sheet pan dispensers accommodate 18"x26" pans
- Glass rack dispensers accommodate 10"x20" or 20"x20" glass racks
- Pulley style lowerators with adjustable spring tension
- Bumpers are optional