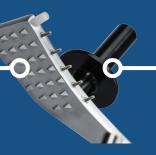

#### ADVANCED MEAT GRIP

End weight teeth hold product securely for consistent slices and better yield without damagin product

## EXTENDED CARRIAGE -

Accommodate larger products with the extended carriage and bottom meat grip tines