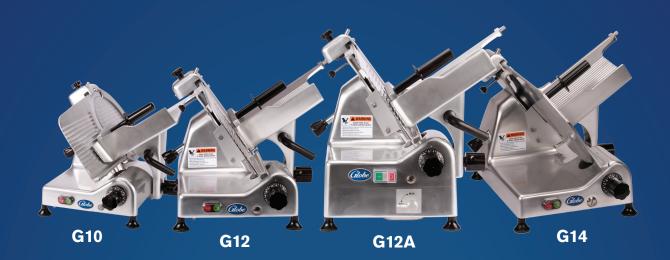

# THE PEOPLE HAVE SPOKEN

When it comes to great value and performance, nothing beats Globe's G-Series Slicers. Quality construction and reliable performance combine for a lower total life-cycle cost. That's why Globe's G-Series is the #1 selling medium duty slicer line in North America.

# From the compact G10 to the powerful G14, GLOBES G-SERIES EDGES OUT THE COMPETITION