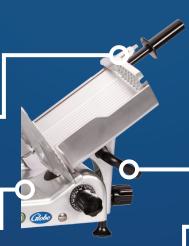

# TOP MOUNTED SHARPENER

All metal sharpener conveniently stores on sharpener & removes for easy cleaning

#### EASY OPERATION

EZ Glide<sup>™</sup> ball-bearing carriage slides with ease during slicing for operator comfort