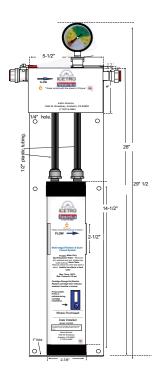

### **Specifications**

| Dimensions         | 26" X 5.5" X 3.75" |
|--------------------|--------------------|
| Connection         | 1/2" FNPT          |
| Max. PSI           | 125                |
| Max Temp.          | 100∘ F             |
| Flow Rate          | 2.8 gpm            |
| Sediment Reduction | 5 micron           |
| Shipping Weight    | 9 lbs.             |