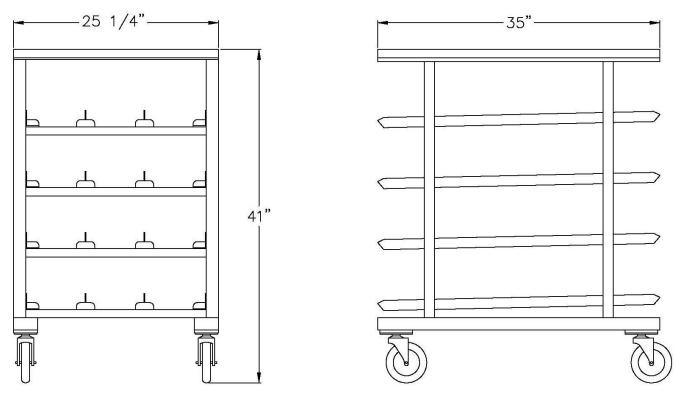

#### Model #1225

| Model No.  | Size-W    | Size-H     | Size-D | Can Cap. #10 | Can Cap. #5 | Top Style |
|------------|-----------|------------|--------|--------------|-------------|-----------|
| 1/2 SIZE C | AN RACK ( | (41" TALL) |        |              |             |           |
| 1225       | 25"       | 41"        | 35"    | 72           | 96          | Stainless |
| 1226       | 25"       | 41"        | 35"    | 72           | 96          | Aluminum  |
| 1226NT     | 25"       | 41"        | 35"    | 72           | 96          | None      |
| 1227       | 25"       | 41"        | 35"    | 72           | 96          | Poly      |
| COUNTER    | HEIGHT (  | 35" TALL)  |        |              |             |           |
| 1235       | 25"       | 35"        | 35"    | 54           | 72          | Stainless |
| 1236       | 25"       | 35"        | 35"    | 54           | 72          | Aluminum  |
| 1236NT     | 25"       | 35"        | 35"    | 54           | 72          | None      |
| 1237       | 25"       | 35"        | 35"    | 54           | 72          | Poly      |