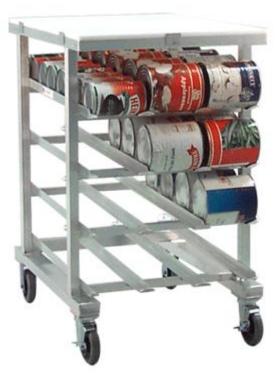

# CAN RACK - 1/2 SIZE

### **APPLICATION:**

Our units come with heavy-duty aluminum constructed with the most welds in the industry, insuring years of strength and durability.

## **MATERIAL:**

Base is constructed out of 1 1/2"x2 3/4"x.070" wall tubing. Can guides are constructed out of 1 1/4"x2 1/4"x.100" wall T-Bar. Optional tops are available: stainless steel, aluminum, and poly top.

## CASTERS:

These racks come equipped with four 5" platform type casters, two with swivel and brake and two rigid.