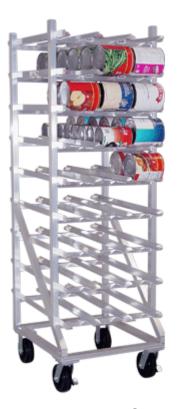

# **CAN RACK - FULL SIZE**

## **APPLICATION:**

Our units come with heavy-duty aluminum constructed with the most welds in the industry, insuring years of strength and durability.

#### **GUARANTEE:**

These racks carry a **Lifetime Guarantee** against rust and corrosion and also carry a **Five-Year Guarantee** against workmanship and material defects.

**Model #1250CK** 

Phone:800-255-0104 Fax: 877-877-7687 www.newageindustrial.com sales@newageindustrial.com