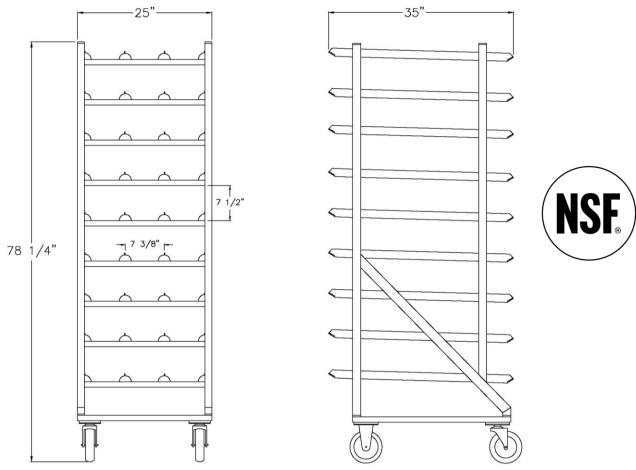

### **MATERIAL:**

Uprights are constructed out of 1 1/4"x1 1/2"x.070" wall tubing. Can guides are constructed out of 1 1/4"x2 1/4"x.100" wall T-Bar. Stationary units come equipped with NSF Certified adjustable feet.

# **Model #1250CK**

| Model No. | Size-W  | Size-H  | Size-D | Can Cap. #10 | Can Cap. #5 | Can Cap. #2 1/2 | Can Cap. #303 | Casters |
|-----------|---------|---------|--------|--------------|-------------|-----------------|---------------|---------|
| 1250      | 25"     | 71"     | 35"    | 162          | 216         | **              | **            | No      |
| 1250CK    | 25"     | 78 1/4" | 35"    | 162          | 216         | **              | **            | Yes     |
| 1251      | 23"     | 66"     | 35"    | **           | **          | 352             | 484           | No      |
| 1254      | 25"     | 73"     | 35"    | **           | 288         | **              | **            | No      |
| 1256      | 25 1/2" | 71"     | 47"    | 216          | 297         | **              | **            | No      |
| 1256CK    | 25 1/2" | 77 1/4" | 47"    | 216          | 297         | **              | **            | Yes     |