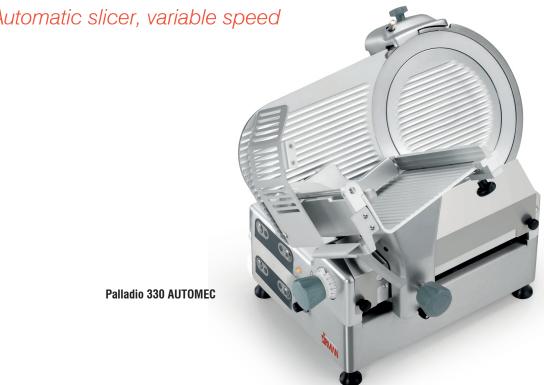

# PALLADIO 330 AUTOMEC

Palladio 330 AUTOMEC

- Automatic slicer designed for repeatable slicing requiring limited attendance, maximizing the productivity of kitchen labor. Manual mode included
- Convenient 10-speed dial control
- Special end weight and adjustable vertical product fence to provide stability and advance products evenly
- Carriage release system for manual operation
- Exclusive high-quality, rounded, no edges design, increased blade and machine body gap, easy breakdown for a fast and effective cleaning
- Inner blade cover ensures a perfectly aligned cut. No waste when cutting same product at different times.
- Zero blade exposure due to a permanent blade rim guard, a safety hand guard mounted to the carriage and a carriage lockout to prevent exposed blade edge
- No voltage release prevents inadvertent reactivation after a power outage