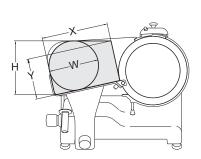

|                         | Ø Blade | Motor    | Cut thickness | Blade rpm | Carriage stroke | Hopper                                    | А                    | В       | С         | D     | E       | F        | G       | X                 | Υ      | Н       | W       | Net weight | Shipping                                                         | Gross weight |
|-------------------------|---------|----------|---------------|-----------|-----------------|-------------------------------------------|----------------------|---------|-----------|-------|---------|----------|---------|-------------------|--------|---------|---------|------------|------------------------------------------------------------------|--------------|
| -                       | mm/inch | watt/Hp  | inch.         | rpm       | inch.           | inch.                                     | inch.                | inch.   | inch.     | inch. | inch.   | inch.    | inch.   | inch.             | inch.  | inch.   | inch.   | lbs.       | inch.                                                            | lbs.         |
| Palladio 330 AUTOMEC VV | 330/13" | 410-0,55 | 1"            | 315       | 12 3/16"        | 14 <sup>3/8</sup> " x 10 <sup>5/8</sup> " | 18 <sup>5/16</sup> " | 13 3/8" | 26 15/16" | 26    | 26 3/8" | 27 9/16" | 29 1/2" | 9 7/16" / 9 7/16" | 8 1/4" | 10 1/4" | 9 7/16" | 123        | 34 <sup>1/4</sup> " x 33 <sup>1/16</sup> " x 33 <sup>1/2</sup> " | 165          |