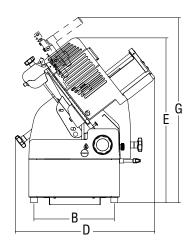

|                         | Ø Blade | Motor    | Cut thickness | Blade rpm | Carriage stroke | Hopper                                    | А                    | В       | С         | D     | E       | F        | G       | X                 | Υ      | Н       | W       | Net weight | Shipping                                                         | Gross weight |
|-------------------------|---------|----------|---------------|-----------|-----------------|-------------------------------------------|----------------------|---------|-----------|-------|---------|----------|---------|-------------------|--------|---------|---------|------------|------------------------------------------------------------------|--------------|
| -                       | mm/inch | watt/Hp  | inch.         | rpm       | inch.           | inch.                                     | inch.                | inch.   | inch.     | inch. | inch.   | inch.    | inch.   | inch.             | inch.  | inch.   | inch.   | lbs.       | inch.                                                            | lbs.         |
| Palladio 330 AUTOMEC VV | 330/13" | 410-0,55 | 1"            | 315       | 12 3/16"        | 14 <sup>3/8</sup> " x 10 <sup>5/8</sup> " | 18 <sup>5/16</sup> " | 13 3/8" | 26 15/16" | 26    | 26 3/8" | 27 9/16" | 29 1/2" | 9 7/16" / 9 7/16" | 8 1/4" | 10 1/4" | 9 7/16" | 123        | 34 <sup>1/4</sup> " x 33 <sup>1/16</sup> " x 33 <sup>1/2</sup> " | 165          |