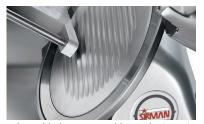

#### Technical:

- The sharpener assembly is made entirely from aluminum, no plastic presence that may break with heavy use.
- The tie rod assembly and all external screws are made of stainless steel for longer life.
- The slide shaft is made of ground, chromed steel for a smoother operation.
- The high-quality bushings and ball bearings are self-lubricating.
- The dial thickness control cam system allows for an always precise cut.

## Specifications

Operation: Automatic and manual modes. Gravity feed design.

Construction: Polished, anodized aluminum alloy.

Knife: One piece, chromium plated 100Cr6 forged carbon steel blade.

Built-in, removable, two stone dual action. Sharpener: