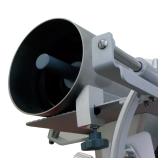

# Optional

• Vegetable Chute.

10-speed dial control.

Certified to UL Standard 763 and NSF Standard 08 Certified to CSA Standard C22.2

Inner blade cover avoids product waste

Large receiving tray

Wide gap between blade and body

Vegetable Chute option