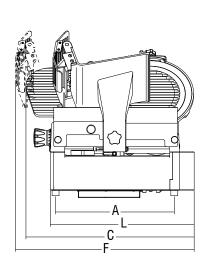

|                         | Ø Blade | Motor    | Cut thickness | Blade rpm | Carriage stroke | Hopper                                    | А                    | В       | С         | D     | E       | F        | G       | X                 | Υ      | Н       | W       | Net weight | Shipping                                                         | Gross weight |
|-------------------------|---------|----------|---------------|-----------|-----------------|-------------------------------------------|----------------------|---------|-----------|-------|---------|----------|---------|-------------------|--------|---------|---------|------------|------------------------------------------------------------------|--------------|
| -                       | mm/inch | watt/Hp  | inch.         | rpm       | inch.           | inch.                                     | inch.                | inch.   | inch.     | inch. | inch.   | inch.    | inch.   | inch.             | inch.  | inch.   | inch.   | lbs.       | inch.                                                            | lbs.         |
| Palladio 330 AUTOMEC VV | 330/13" | 410-0,55 | 1"            | 315       | 12 3/16"        | 14 <sup>3/8</sup> " x 10 <sup>5/8</sup> " | 18 <sup>5/16</sup> " | 13 3/8" | 26 15/16" | 26    | 26 3/8" | 27 9/16" | 29 1/2" | 9 7/16" / 9 7/16" | 8 1/4" | 10 1/4" | 9 7/16" | 123        | 34 <sup>1/4</sup> " x 33 <sup>1/16</sup> " x 33 <sup>1/2</sup> " | 165          |