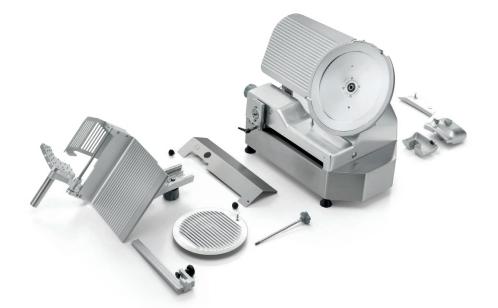

# PALLADIO 330 AUTOMEC

Palladio 330 AUTOMEC

- Automatic slicer designed for repeatable slicing requiring limited attendance, maximizing the productivity of kitchen labor. Manual mode included
- Convenient 10-speed dial control
- Special end weight and adjustable vertical product fence to provide stability and advance products evenly
- Carriage release system for manual operation
- Exclusive high-quality, rounded, no edges design, increased blade and machine body gap, easy breakdown for a fast and effective cleaning
- Inner blade cover ensures a perfectly aligned cut. No waste when cutting same product at different times.
- Zero blade exposure due to a permanent blade rim guard, a safety hand guard mounted to the carriage and a carriage lockout to prevent exposed blade edge
- No voltage release prevents inadvertent reactivation after a power outage

- Easy to clean aluminum alloy construction does not crack or stain.
- The screws are stainless steel and resist wear and oxidation.
- The carriage and the center plate are quickly removable without tools.

## Specifications

Operation: Automatic and manual modes. Gravity feed design.

Construction: Polished, anodized aluminum alloy.

Knife: One piece, chromium plated 100Cr6 forged carbon steel blade.

Built-in, removable, two stone dual action. Sharpener: