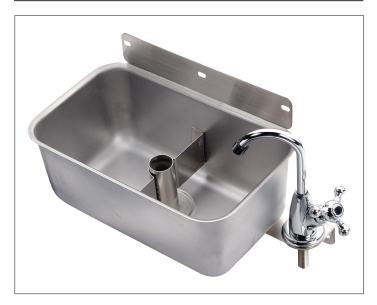

## **PRODUCT IMAGE**

16-153L SHOWN

16-153L ONLY AVAILABLE IN LOW LEAD COMPLIANT MODEL

#### STANDARD FEATURES

- Stainless steel construction
- Mounts with 3 screws
- Includes faucet with shut-off valve
- Mounting bracket for faucet is included
- Low Lead Compliance
  Meets California AB-1953 and Vermont S152 standards

### **SPECIFICATIONS**

- Front mount with 1/2" NPT male inlet
- Overall Dimensions: 10" x 6"
- Drain Size: 1" NPS
- Shipping weight: 4 lbs.