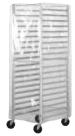

# **Pan Rack Accessories**

Bun Pan **Dolly Caster** 

Stem Caster

Plate Caster

18" Oven Lift for Side Front Pan Rack

PRC-1

PRC-2

| MODEL # | Description                                                 | Qty. |
|---------|-------------------------------------------------------------|------|
| RA-10   | Pan Stop                                                    |      |
| RA-20   | Track Pin                                                   |      |
| RA-24   | 12" Tall Vertical Bumbers (Set of 4)                        |      |
| ORL-B   | Oven Lift for Front Load Pan Racks                          |      |
| RA-40   | 4" Hi-temp Oven Plate Caster w/built-in Zerk Grease Fitting |      |
| RA-45   | 4" Hi-temp Oven Plate Caster w/Brake                        |      |
| RA-30   | 4" Plate Caster w/built-in Zerk Grease Fitting              |      |
| RA-35   | 4"Plate Caster w/brake                                      |      |
| RA-50   | 3" Bun Pan Dolly Caster                                     |      |
| RA-55   | 4" Set of Plate Casters, Factory Installed                  |      |
| RA-60   | 5" Pan Truck Stem Caster                                    |      |
| RA-25   | 5" Stem Bolted Caster                                       |      |
| RA-26   | 5" Stem Bolted Caster w/Brake                               |      |
| PRC-1   | Enclosed Heavy Duty Plastic Cover with Clear Front          |      |
| PRC-2   | Economy See-Thru Plastic Cover                              |      |