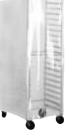

# **Pan Rack Accessories**

Bun Pan **Dolly Caster** 

Stem Caster

Plate Caster

18" Oven Lift for Side Front Pan Rack

PRC-1

PRC-2

| MODEL # | Description                                                 | Qty. |
|---------|-------------------------------------------------------------|------|
| RA-10   | Pan Stop                                                    |      |
| RA-20   | Track Pin                                                   |      |
| RA-24   | 12" Tall Vertical Bumbers (Set of 4)                        |      |
| ORL-B   | Oven Lift for Front Load Pan Racks                          |      |
| RA-40   | 4" Hi-temp Oven Plate Caster w/built-in Zerk Grease Fitting |      |
| RA-45   | 4" Hi-temp Oven Plate Caster w/Brake                        |      |
| RA-30   | 4" Plate Caster w/built-in Zerk Grease Fitting              |      |
| RA-35   | 4"Plate Caster w/brake                                      |      |
| RA-50   | 3" Bun Pan Dolly Caster                                     |      |
| RA-55   | 4" Set of Plate Casters, Factory Installed                  |      |
| RA-60   | 5" Pan Truck Stem Caster                                    |      |
| RA-25   | 5" Stem Bolted Caster                                       |      |
| RA-26   | 5" Stem Bolted Caster w/Brake                               |      |
| PRC-1   | Enclosed Heavy Duty Plastic Cover with Clear Front          |      |
| PRC-2   | Economy See-Thru Plastic Cover                              |      |