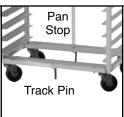

# **Pan Rack Accessories**

Bun Pan **Dolly Caster** 

Stem Caster

Plate Caster

18" Oven Lift for Side Front Pan Rack

PRC-1

PRC-2

| MODEL # | Description                                                 | Qty. |
|---------|-------------------------------------------------------------|------|
| RA-10   | Pan Stop                                                    |      |
| RA-20   | Track Pin                                                   |      |
| RA-24   | 12" Tall Vertical Bumbers (Set of 4)                        |      |
| ORL-B   | Oven Lift for Front Load Pan Racks                          |      |
| RA-40   | 4" Hi-temp Oven Plate Caster w/built-in Zerk Grease Fitting |      |
| RA-45   | 4" Hi-temp Oven Plate Caster w/Brake                        |      |
| RA-30   | 4" Plate Caster w/built-in Zerk Grease Fitting              |      |
| RA-35   | 4"Plate Caster w/brake                                      |      |
| RA-50   | 3" Bun Pan Dolly Caster                                     |      |
| RA-55   | 4" Set of Plate Casters, Factory Installed                  |      |
| RA-60   | 5" Pan Truck Stem Caster                                    |      |
| RA-25   | 5" Stem Bolted Caster                                       |      |
| RA-26   | 5" Stem Bolted Caster w/Brake                               |      |
| PRC-1   | Enclosed Heavy Duty Plastic Cover with Clear Front          |      |
| PRC-2   | Economy See-Thru Plastic Cover                              |      |