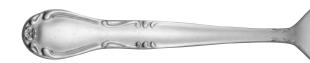

## 18/0 Stainless Steel (B072)

Melinda is a petite design featuring graceful scrolls and petals on a traditional shape. This 18% chrome stainless design is appropriate for high-volume, fast-paced dining operations. Must be ordered in master pack quantities.