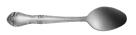

Oval Bowl Soup/Dessert Spoon B072SPLF 7" | 17.8 cm | 3 doz

**A.D. Coffee Spoon** B072SADF 4½" | 11.4 cm | 3 doz

**Dinner Knife, 1-Pc.** B072KPVF 8¾" | 22.2 cm | 3 doz

**Bouillon Spoon** B072SBLF 6¼" | 15.9 cm | 3 doz