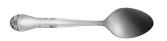

- 18% chrome stainless steel
- Economical price
- Variety of styles
- Outstanding durability

**Teaspoon**B072STSF
6½" | 15.9 cm | 3 doz

Iced Tea Spoon B072SITF 8" | 20.3 cm | 3 doz

Salad/Pastry Fork B072FSLF 6½" | 15.9 cm | 3 doz