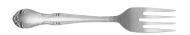

## **DELCO**°

## Melinda III™

## 18/0 Stainless Steel (B072)

Melinda is a petite design featuring graceful scrolls and petals on a traditional shape. This 18% chrome stainless design is appropriate for high-volume, fast-paced dining operations. Must be ordered in master pack quantities.

- 18% chrome stainless steel
- Economical price
- Variety of styles
- Outstanding durability



**Teaspoon**B072STSF
6½" | 15.9 cm | 3 doz



Iced Tea Spoon B072SITF 8" | 20.3 cm | 3 doz



Salad/Pastry Fork B072FSLF 6½" | 15.9 cm | 3 doz



Oval Bowl Soup/Dessert Spoon B072SPLF 7" | 17.8 cm | 3 doz



**A.D. Coffee Spoon** B072SADF 4½" | 11.4 cm | 3 doz



**Dinner Knife, 1-Pc.** B072KPVF 8¾" | 22.2 cm | 3 doz





**Bouillon Spoon** B072SBLF 6¼" | 15.9 cm | 3 doz



**Dinner Fork** B072FPLF 7½" | 18.4 cm | 3 doz