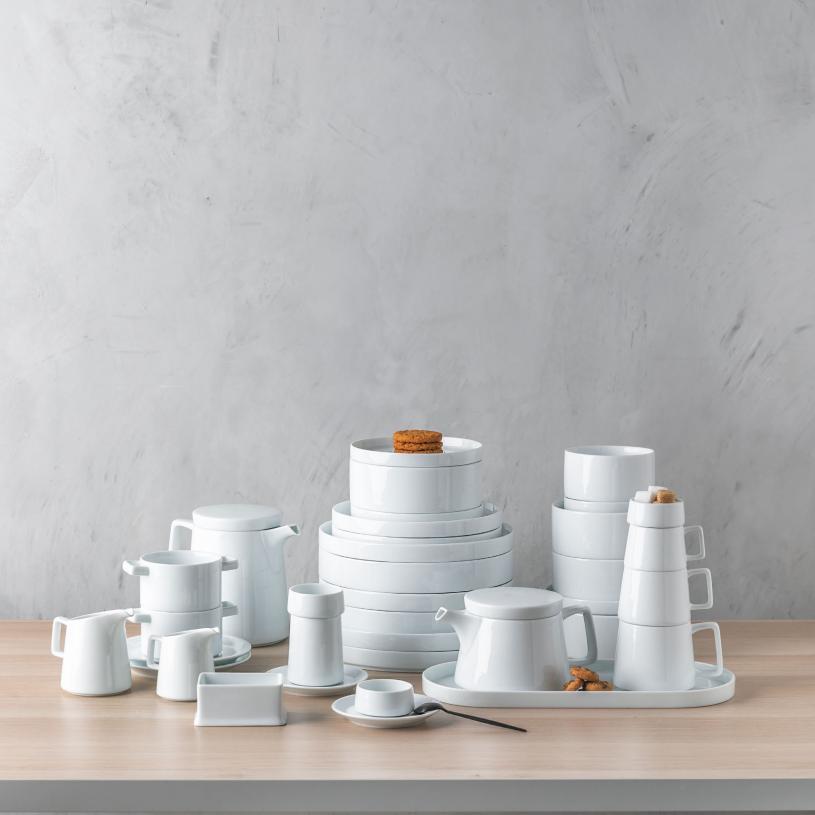

## Fine Porcelain

The Scandi dinnerware line is simple, stackable, and sleek. This Nordic-inspired design features tall, straight rims and a bright white finish. The various plates, bowls, and cups are expertly designed to stack and nest in a visually pleasing manner.

- Limited Lifetime no-chip warranty
- Limited 5 year or 5,000 washes glaze warranty

Plates SD1301016 (6¼" / 16 cm), 3 doz. SD1301023 (9" / 23.5 cm), 1 doz. SD1301027 (10½" / 27 cm), 1 doz. SD1301030 (11¾" / 30 cm), 1 doz.

## Bowls

SD1320011 (4¼" x 2¼" / 10.7 cm x 6 cm), 3 doz. 11 oz. / 32.9 cl SD1320014 (5½" x 2¼" / 13.8 cm x 6 cm), 3 doz. 18 oz. / 53.2 cl SD1320016 (6½" x 2½" / 16 cm x 6.1 cm), 2 doz. 24½ oz. / 71.9 cl SD1320020 (8" x 2½" / 20.2 cm x 6.1 cm), 1 doz. 32½ oz. / 125.4 cl

**Sauce Dish** SD1379007 (3¼" / 9 cm), 6 doz. 2 oz. / 6.8 cl

**Espresso Cup** SD1234009 (3¼" x 2" / 8.4 cm x 5.2 cm), 4 doz. 3 oz. / 9.3 cl

Saucer (Fits SD1234009) SD1282013 (5" / 13 cm), 4 doz.

**Cappuccino Cup** SD1234030 (4½" x 3" / 11.5 cm x 7.8 cm), 2 doz. 9 oz. / 26.7 cl

**Saucers (fits SD1234030)** SD1282015 (5%" / 14.8 cm) 2 doz.