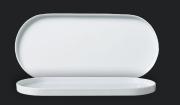

Deep Plates SD1301123 (9 ¼" / 23.5 cm), 1 doz.

**Oval Platter** SD1305035 (13<sup>3</sup>/<sub>4</sub>" x 6<sup>1</sup>/<sub>2</sub>" / 35 cm x 16.2 cm), 1 doz.