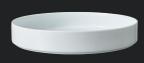

## Bowls

SD1320011 (4¼" x 2¼" / 10.7 cm x 6 cm), 3 doz. 11 oz. / 32.9 cl SD1320014 (5½" x 2¼" / 13.8 cm x 6 cm), 3 doz. 18 oz. / 53.2 cl SD1320016 (6½" x 2½" / 16 cm x 6.1 cm), 2 doz. 24½ oz. / 71.9 cl SD1320020 (8" x 2½" / 20.2 cm x 6.1 cm), 1 doz. 32½ oz. / 125.4 cl