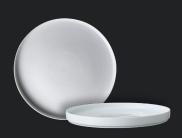

- Limited Lifetime no-chip warranty
- Limited 5 year or 5,000 washes glaze warranty

Plates SD1301016 (6¼" / 16 cm), 3 doz. SD1301023 (9" / 23.5 cm), 1 doz. SD1301027 (10½" / 27 cm), 1 doz. SD1301030 (11¾" / 30 cm), 1 doz.