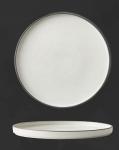

#### **Plates**

MO2701020XX (7¾" | 20 cm) 1 doz MO2701024XX (91/4" | 23.5 cm) 1 doz MO2701027XX (10¾" | 27 cm) 1 doz

## When ordering Moira, replace XX with the following color codes:

SB = SMOKY BASIL

SP = SMOKY PLUM

DW = DUSTY WHITE