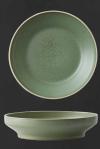

#### **Deep Plates**

MO2702023XX 33 oz. (9" | 23 cm) 1 doz MO2702026XX 52 oz. (10¼" | 26 cm) 1 doz

## When ordering Moira, replace XX with the following color codes:

SB = SMOKY BASIL

SP = SMOKY PLUM

DW = DUSTY WHITE