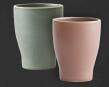

# MOIRA-

Luzerne

Moira enters the stage as one of Oneida
Hospitality's first collections in Luzerne's new
stoneware category. Available in the muted colors
of smoky basil, smoky plum, and dusted white, the
collection is inspired by a minimalist mood board
where home gardening and organic food are part
of everyday life. Moira is made with the generous
weight of stone. Every piece fits comfortably in
cupped hands while the applied glaze gives them a
soft natural sheen.

#### **Bowls**

MO2752016XX 21 oz. (61/4" | 16 cm) 2 doz MO2752018XX 32 oz. (71/4" | 18 cm)

Tumbler (SB & SP)

MO2769025XX 8 oz. (H: 4", D: 3¼") 3 doz