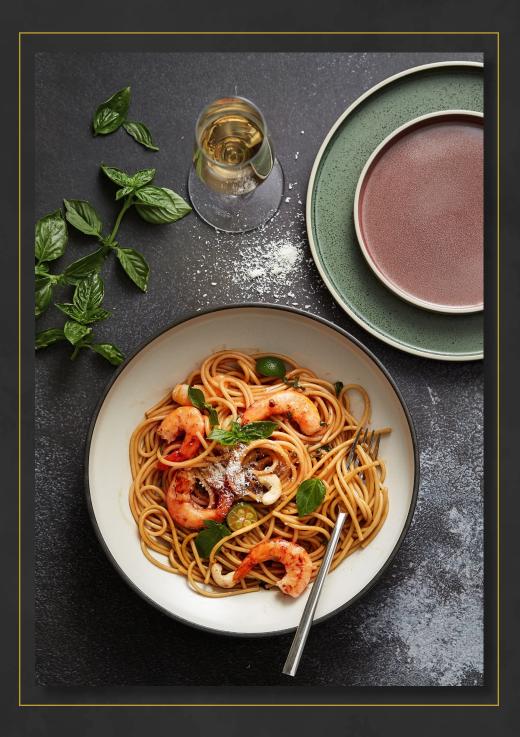

# MOIRA-

Luzerne

Moira enters the stage as one of Oneida
Hospitality's first collections in Luzerne's new
stoneware category. Available in the muted colors
of smoky basil, smoky plum, and dusted white, the
collection is inspired by a minimalist mood board
where home gardening and organic food are part
of everyday life. Moira is made with the generous
weight of stone. Every piece fits comfortably in
cupped hands while the applied glaze gives them a
soft natural sheen.

## When ordering Moira, replace XX with the following color codes:

SB = SMOKY BASIL

SP = SMOKY PLUM

DW = DUSTY WHITE