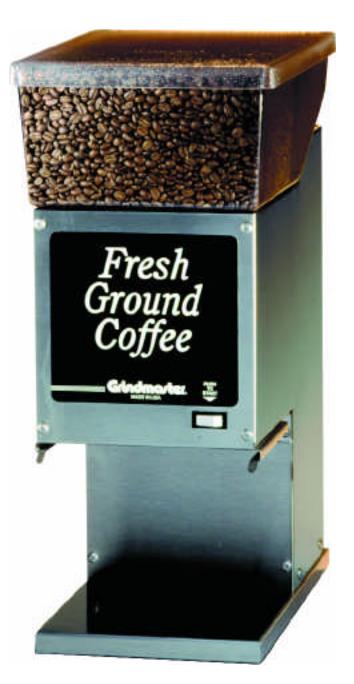

## **100 SERIES GRINDERS**

Portion Control Coffee Grinders

MODEL 190SS

A City Discount

## **Features:**

- Excellent bean visibility
- Adjustable range of grind settings
- Exclusive, long lasting granulating-style burrs assure highly accurate & consistent throws
- Economical, dependable grinders
- Powerful, energy efficient 1/2 HP motor
- Solid-state, concealed, dual range timer
- Circuit breaker with manual reset button
- Troubleshooting guide decals with toll-free phone number affixed to the back of each grinder
- Years of proven performance & reliability
- Exceptional warranty program: Burrs 3 years, all other components 1 year