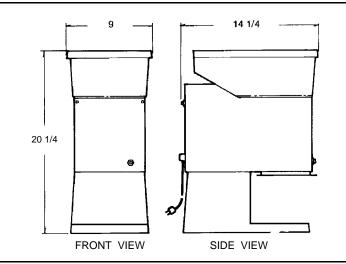

| Specifications              | Model 190SS                       |  |
|-----------------------------|-----------------------------------|--|
| Volts/Watts/Amps            | 115VAC/60Hz/8Amps                 |  |
| # Hoppers or Bowls          | 1                                 |  |
| Hopper or Bowl Size         | 6 lbs. (2.7 kg) whole bean coffee |  |
| Grind Range                 | .5 - 23 oz. (14-644g)             |  |
| Grind Time                  | 5.4 sec.,2 oz. (56g) on auto drip |  |
| Drive Motor                 | 1/2 HP                            |  |
| Dimensions (H x W x D)      | 20 1/4" x 9" x 14 1/4"            |  |
|                             | (51cm x 23cm x 36cm)              |  |
| Ship Dimensions (H x W x D) | 24 1/2" x 12 1/2" x 18 1/2"       |  |
|                             | (62cm x 32cm x 47cm)              |  |
| Weight                      | 38 lbs. (17.2kg)                  |  |
| Ship Weight                 | 44 lbs. (20kg)                    |  |
| Listings                    | UL& CUL Electrical                |  |