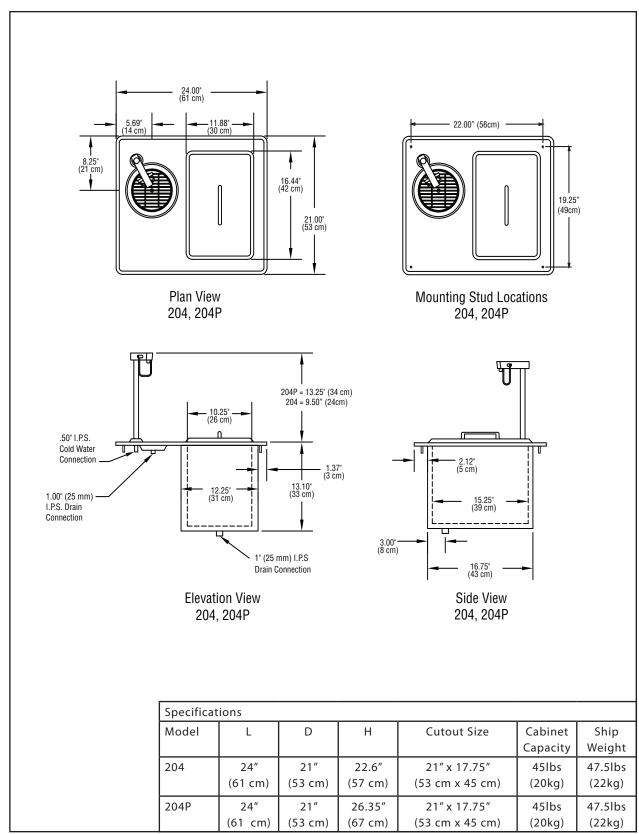

## Specifications

Top is 18-gauge stainless steel, has 1.37" (3 cm) overhang all around. Glass filler is 9.5" (24 cm) high, over die-stamped drain opening fitted with chrome-plated wire strainer. Pitcher filler is 13.5" (34 cm) high, over die-stamped drain opening fitted with chrome-plated wire strainer. Ice bin opening is die-stamped with .19" (5 mm) raised edges, measures 15.12" x 10.5" (38 cm x 27 cm), has one-piece 20-gauge stainless steel lift-off cover.

Liner of ice bin is high-impact ABS plastic, has rounded corners and is pitched to 1" (25 mm) diameter drain. Bin is insulated all around with high-density environmentally friendly, Kyoto Protocol Compliant, Non ODP (Ozone Depletion Potential), Non GWP (Global Warming Potential) polyurethane. Ice bin holds 45 pounds of ice.

Exterior body is 24-gauge galvanized steel.

Cutout dimensions are 21" (53 cm) x 17.75" (45 cm).

Delfield reserves the right to make changes to the design or specifications without prior notice.

980 S. Isabella Rd. Mt. Pleasant, Michigan 48858 Phone: 800-733-8948 or 989-773-7981 Fax: 800-669-0619 www.delfield.com