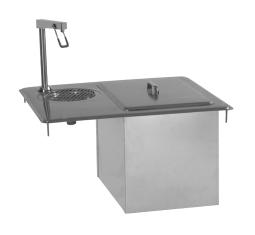

## Models

- · 204 Water and ice station with glass filler
- · 204P Water and ice station with pitcher filler

204

## Standard Features

- Top is 18-gauge stainless steel with raised die stamped opening
- Chrome plated wire strainer
- · Glass filler is 9.5" high
- · Pitcher filler is 13.5" high
- One-piece 20-gauge stainless steel lift-off cover with handle
- Liner of ice bin is high-impact ABS plastic with coved corners
- 1" diameter drain plumbed out the bottom
- High density environmentally friendly, Kyoto Protocol Compliant, Non ODP (Ozone Depletion Potential), Non GWP (Global Warming Potential) polyurethane foam throughout unit
- Exterior tank is made of galvanized steel

## Specifications

Top is 18-gauge stainless steel, has 1.37" (3 cm) overhang all around. Glass filler is 9.5" (24 cm) high, over die-stamped drain opening fitted with chrome-plated wire strainer. Pitcher filler is 13.5" (34 cm) high, over die-stamped drain opening fitted with chrome-plated wire strainer. Ice bin opening is die-stamped with .19" (5 mm) raised edges, measures 15.12" x 10.5" (38 cm x 27 cm), has one-piece 20-gauge stainless steel lift-off cover.