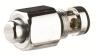

# ROYAL SERIES PLUMBING WATER SAVER SPRAY HEAD

| <b>MODEL:</b> | PROJECT: | ITEM #: | QTY: | : |
|---------------|----------|---------|------|---|
|               |          |         |      |   |

## **PRODUCT IMAGE**



21-129 SHOWN

ALSO AVAILABLE IN LOW LEAD BY ADDING "L" TO MODEL NUMBER

#### STANDARD FEATURES

- Complies with EPAct 2005
- Button valve repair kit available (21-302L)
- Replacement bumper available (21-148)
- Low Lead Compliance

"L" Models meet California AB-1953 and Vermont S152 standards

### **SPECIFICATIONS**

- Flow rate: 1.5 GPM @ 60 PSI
- Temperature Range: 40°F to 180°F
- Shipping weight: 2 lbs.

#### **AVAILABLE REPLACEMENT PARTS**

21-302L



21-148





Printed in the USA

#### **APPROVED BY:**

Due to our commitment to continued product improvement, specifications are subject to change without notice.