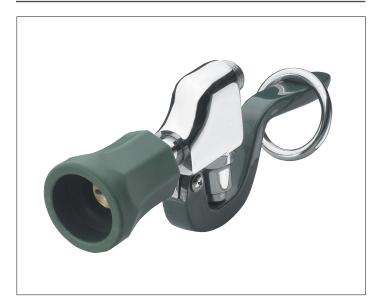

## **PRODUCT IMAGE**

21-129 SHOWN

ALSO AVAILABLE IN LOW LEAD BY ADDING "L" TO MODEL NUMBER