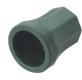

# ROYAL SERIES PLUMBING WATER SAVER SPRAY HEAD

| <b>MODEL:</b> | PROJECT: | ITEM #: | QTY: | : |
|---------------|----------|---------|------|---|
|               |          |         |      |   |

## **PRODUCT IMAGE**



21-129 SHOWN

ALSO AVAILABLE IN LOW LEAD BY ADDING "L" TO MODEL NUMBER

#### STANDARD FEATURES

- Complies with EPAct 2005
- Button valve repair kit available (21-302L)
- Replacement bumper available (21-148)
- Low Lead Compliance

"L" Models meet California AB-1953 and Vermont S152 standards

### **SPECIFICATIONS**

- Flow rate: 1.5 GPM @ 60 PSI
- Temperature Range: 40°F to 180°F
- Shipping weight: 2 lbs.

#### **AVAILABLE REPLACEMENT PARTS**

21-302L



21-148





Printed in the USA

#### **APPROVED BY:**

Due to our commitment to continued product improvement, specifications are subject to change without notice.