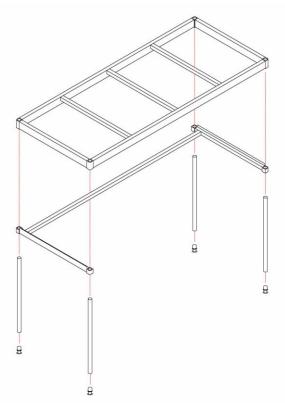

**Knock Down Table Frame** 

| Model No.                   | Size-D | Size-H | Size-L |
|-----------------------------|--------|--------|--------|
| Poly Top With 6" Backsplash |        |        |        |
| 95562KD                     | 30"    | 34"    | 84"    |