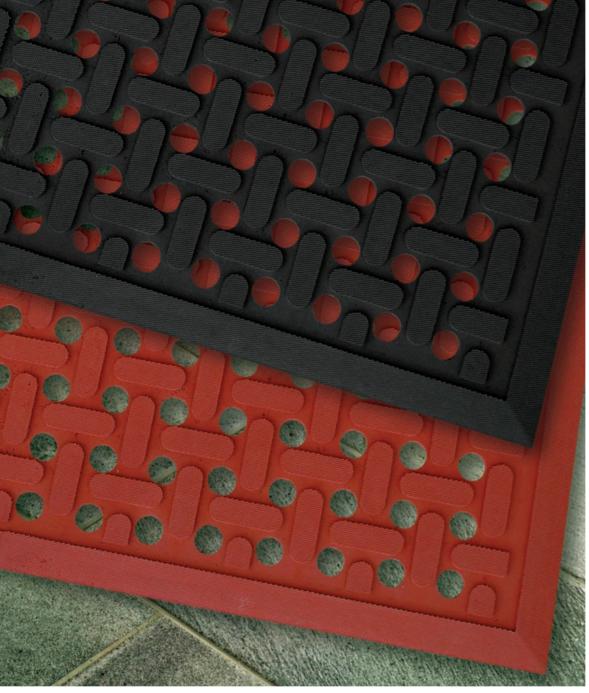

## KITCHEN / INDUSTRIAL TYPE 2540 VIP GUARDIAN

2-Year Warranty against breakdown from grease\*

LIGHT DUTY KITCHENS BARS PREP AREAS WAITRESS PICK-UP ASSEMBLY LINES BEHIND COUNTERS

Both Red and Black Versions are Grease Proof.

## 2540 VIP GUARDIAN – High Quality, Light Weight Grease Proof Mat

- Non-Absorbant Closed-Cell Rubber
- 100% Nitrile Grease Proof Formula
- Excellent Drainage for Wet Areas

- Reversible for Extended Life
- Low Profile, Only 1/4" Thick
- Anti-Slip & Anti-Fatigue