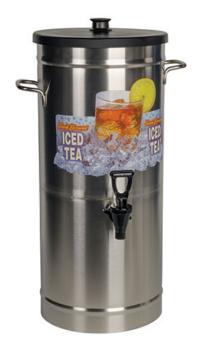

## TDS-3.5 Dispenser w/ Solid Lid

Round cylinder iced tea dispenser

9.8 " x 20.4 " x 12.8 "

- Faucet handles are labeled sweetened and unsweetened. Side handles are mounted offset for closer side-by-side positioning\* (\* Some TDS-3 and TDS-5 models in stock may not have these features.)
- Sump dispense valve assures complete dispensing

## **Related products**

- 03207.0004 Drip Tray
- 26801.0000 Drip Tray Cover
- 38029.1000 Drip Tray

| Product No          | UPC                | Iced Tea Server Type | 2D Format CAD<br>Available | Handle                |
|---------------------|--------------------|----------------------|----------------------------|-----------------------|
| 33000.0023          | 72504120584        | Cylinder             | Yes                        | Side Carry Handles    |
| Lid Color           | Machine Depth      | Machine Width        | Machine Height             | Units per Case        |
| Black               | 12.8 "             | 9.8 "                | 20.4 "                     | 1                     |
| Shipping Box Length | Shipping Box Width | Shipping Box Height  | Shipping Weight            | Volume of shipped box |
| 11 "                | 11 "               | 23 "                 | 12 lb                      | 1.61 ft3              |