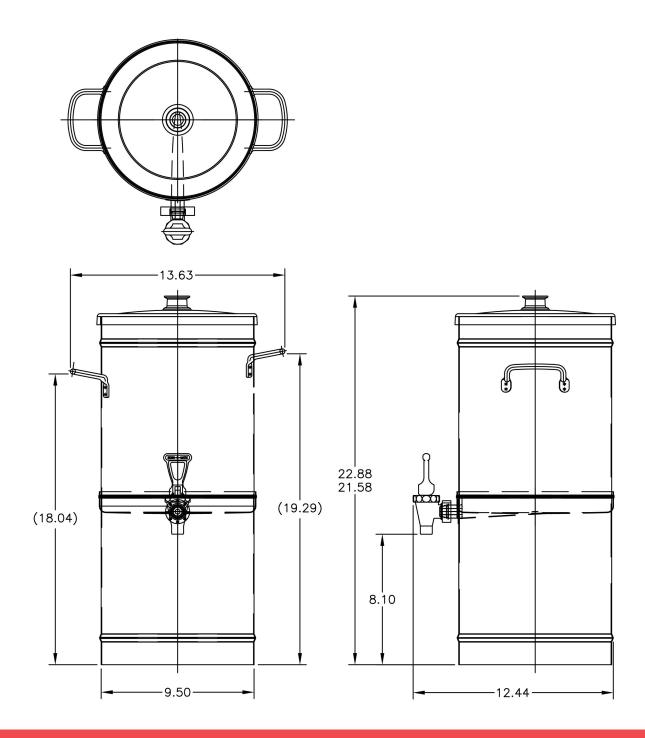

## TDS-3.5 Dispenser w/ Solid Lid

Round cylinder iced tea dispenser

9.8 " x 20.4 " x 12.8 "

- Faucet handles are labeled sweetened and unsweetened. Side handles are mounted offset for closer side-by-side positioning\* (\* Some TDS-3 and TDS-5 models in stock may not have these features.)
- Sump dispense valve assures complete dispensing

## **Related products**

- 03207.0004 Drip Tray
- 26801.0000 Drip Tray Cover
- 38029.1000 Drip Tray

| Product No          | UPC                | Iced Tea Server Type | 2D Format CAD<br>Available | Handle                |
|---------------------|--------------------|----------------------|----------------------------|-----------------------|
| 33000.0023          | 72504120584        | Cylinder             | Yes                        | Side Carry Handles    |
| Lid Color           | Machine Depth      | Machine Width        | Machine Height             | Units per Case        |
| Black               | 12.8 "             | 9.8 "                | 20.4 "                     | 1                     |
| Shipping Box Length | Shipping Box Width | Shipping Box Height  | Shipping Weight            | Volume of shipped box |
| 11 "                | 11 "               | 23 "                 | 12 lb                      | 1.61 ft3              |