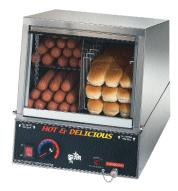

#### Features/Benefits:

- ★ Steamers for every occasion! The 35SSA and 70SSA steamers are perfect for hot dogs and buns or a variety of other food products suitable for steaming.
- ★ Features pull down full view tempered glass door for easy, safe access and displaying of products, buns and more.
- ★ Side by side design provides more control of heat and humidity for all of your steaming needs. Hot dog compartment features a unique shelf for sectional control. Bun compartment features a humidity control system and a bun rack to keep buns warm and fresh.
- ★ Powerful tubular element for faster heat up and more consistent temperature and humidity control.
- ★ Adjustable thermostat for accurate temperature control.
- ★ Large capacity water pan for all day steaming. 35SSA holds eleven quarts and the 70SSA holds 14 quarts.
- ★ Low water indicator light is standard on both models for convenience and longer element life.
- ★ Adjustable thermostat for accurate temperature control.
- ★ Front drain valve for easy cleaning.
- ★ Hot dog juice tray (standard on both models) helps keep your water pan cleaner.
- ★ Attractive scratch resistant graphics build impulse sales.

Ideal for snack bars, stadiums, ball parks, arenas, convention centers, fast food chains or any other high volume foodservice application. Star's line of hot dog and bun steamers offer you just the right model for any foodservice operation.

#### Warranty:

Hot dog steamers are covered by Star's one year parts and labor warranty.

Model 35SSA

Model 70SSA

**Star Manufacturing International Inc. -** 10 Sunnen Drive - P.O. Box 430129 - St. Louis, MO 63143-3800
Phone: (800) 264-7827 - FAX: (800) 264-6666 - www.star-mfg.com
R154/0117