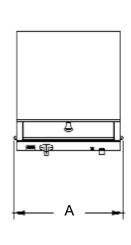

| Model No. | Di<br>(A)<br>Width<br>Inches | mensions<br>(B)<br>Depth<br>Inches | (C)<br>Height<br>Inches |         |         | NEMA   | Approximat | •        |
|-----------|------------------------------|------------------------------------|-------------------------|---------|---------|--------|------------|----------|
| woder No. |                              |                                    |                         | Voltage | Wattage |        |            | Shipping |
|           | (cm)                         | (cm)                               | (cm)                    | Voltage | wallage | Plug # | (kg)       | (kg)     |
| 35SSA     | 14-3/4"                      | 16-1/2"                            | 15-5/8"                 | 120V    | 800     | 5-15P  | 21 lbs.    | 30 lbs.  |
|           | (37.5)                       | (41.9)                             | (39.7)                  | 230V    |         | CEE7-7 | (9.5)      | (13.5)   |
| 70SSA     | 18-3/4"                      | 16-1/2"                            | 17-5/8"                 | 120V    | 1000    | 5-15P  | 23 lbs.    | 38 lbs.  |
|           | (47.6)                       | (41.9)                             | (44.7)                  | 230V    |         | CEE7-7 | (10.4)     | (17.1)   |