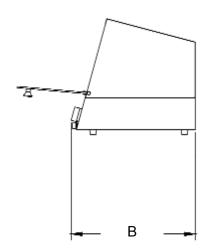

| Model No. | Di<br>(A)<br>Width<br>Inches | mensions<br>(B)<br>Depth<br>Inches | (C)<br>Height<br>Inches |         |         | NEMA   | Approximat | •        |
|-----------|------------------------------|------------------------------------|-------------------------|---------|---------|--------|------------|----------|
| woder No. |                              |                                    |                         | Voltage | Wattage |        |            | Shipping |
|           | (cm)                         | (cm)                               | (cm)                    | Voltage | wallage | Plug # | (kg)       | (kg)     |
| 35SSA     | 14-3/4"                      | 16-1/2"                            | 15-5/8"                 | 120V    | 800     | 5-15P  | 21 lbs.    | 30 lbs.  |
|           | (37.5)                       | (41.9)                             | (39.7)                  | 230V    |         | CEE7-7 | (9.5)      | (13.5)   |
| 70SSA     | 18-3/4"                      | 16-1/2"                            | 17-5/8"                 | 120V    | 1000    | 5-15P  | 23 lbs.    | 38 lbs.  |
|           | (47.6)                       | (41.9)                             | (44.7)                  | 230V    |         | CEE7-7 | (10.4)     | (17.1)   |