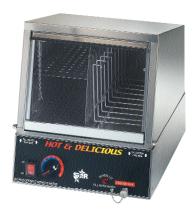

#### Features/Benefits:

- ★ Steamers for every occasion! The 35SSA and 70SSA steamers are perfect for hot dogs and buns or a variety of other food products suitable for steaming.
- ★ Features pull down full view tempered glass door for easy, safe access and displaying of products, buns and more.
- ★ Side by side design provides more control of heat and humidity for all of your steaming needs. Hot dog compartment features a unique shelf for sectional control. Bun compartment features a humidity control system and a bun rack to keep buns warm and fresh.
- ★ Powerful tubular element for faster heat up and more consistent temperature and humidity control.
- ★ Adjustable thermostat for accurate temperature control.
- ★ Large capacity water pan for all day steaming. 35SSA holds eleven quarts and the 70SSA holds 14 quarts.
- ★ Low water indicator light is standard on both models for convenience and longer element life.
- ★ Adjustable thermostat for accurate temperature control.
- ★ Front drain valve for easy cleaning.
- ★ Hot dog juice tray (standard on both models) helps keep your water pan cleaner.
- ★ Attractive scratch resistant graphics build impulse sales.

Ideal for snack bars, stadiums, ball parks, arenas, convention centers, fast food chains or any other high volume foodservice application. Star's line of hot dog and bun steamers offer you just the right model for any foodservice operation.

#### Warranty:

Hot dog steamers are covered by Star's one year parts and labor warranty.

Model 35SSA

Model 70SSA

**Star Manufacturing International Inc. -** 10 Sunnen Drive - P.O. Box 430129 - St. Louis, MO 63143-3800
Phone: (800) 264-7827 - FAX: (800) 264-6666 - www.star-mfg.com
R154/0117