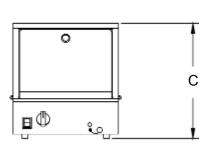

| Model No. | Di<br>(A)<br>Width<br>Inches | mensions<br>(B)<br>Depth<br>Inches | (C)<br>Height<br>Inches |         |         | NEMA   | Approximat | •        |
|-----------|------------------------------|------------------------------------|-------------------------|---------|---------|--------|------------|----------|
| woder No. |                              |                                    |                         | Voltage | Wattage |        |            | Shipping |
|           | (cm)                         | (cm)                               | (cm)                    | Voltage | wallage | Plug # | (kg)       | (kg)     |
| 35SSA     | 14-3/4"                      | 16-1/2"                            | 15-5/8"                 | 120V    | 800     | 5-15P  | 21 lbs.    | 30 lbs.  |
|           | (37.5)                       | (41.9)                             | (39.7)                  | 230V    |         | CEE7-7 | (9.5)      | (13.5)   |
| 70SSA     | 18-3/4"                      | 16-1/2"                            | 17-5/8"                 | 120V    | 1000    | 5-15P  | 23 lbs.    | 38 lbs.  |
|           | (47.6)                       | (41.9)                             | (44.7)                  | 230V    |         | CEE7-7 | (10.4)     | (17.1)   |