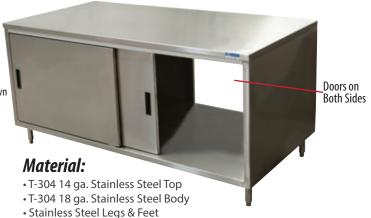

# Chef Tables - Stainless Steel Top

Stainless Steel Cabinet Base Tables with Sliding Doors

#### **Certifications:**

CST-3672S2 Dual Sided Unit Shown

#### Features:

- 1 5/8" x 6" Straight S/S Leg
- Sliding Doors
- Single or Dual Sided (Doors on Both Sides)
- 96" Units have a Center Mullion with Two Sets of 48" Doors Per Side
- Legs Adjust 1" in Height
- Extra Supporting "C" Channels
- Casters Available