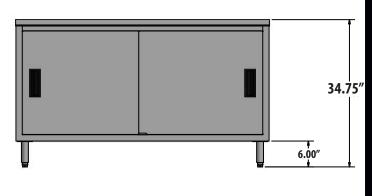

### Single Sided:

| Sliding Doors | Unit Size<br>(W x H x L) |
|---------------|--------------------------|
| CST-3648S     | 36" x 48" x 34.75"       |
| CST-3660S     | 36" x 60" x 34.75"       |
| CST-3672S     | 36" x 72" x 34.75"       |
| CST-3696S*    | 36" x 96" x 34.75"       |

## **Dual Sided (Doors on Both Sides:**

|               | Unit Size          |
|---------------|--------------------|
| Sliding Doors | (W x H x L)        |
| CST-3648S2    | 36" x 48" x 34.75" |
| CST-3660S2    | 36" x 60" x 34.75" |
| CST-3672S2    | 36" x 72" x 34.75" |
| CST-3696S2*   | 36" x 96" x 34.75" |