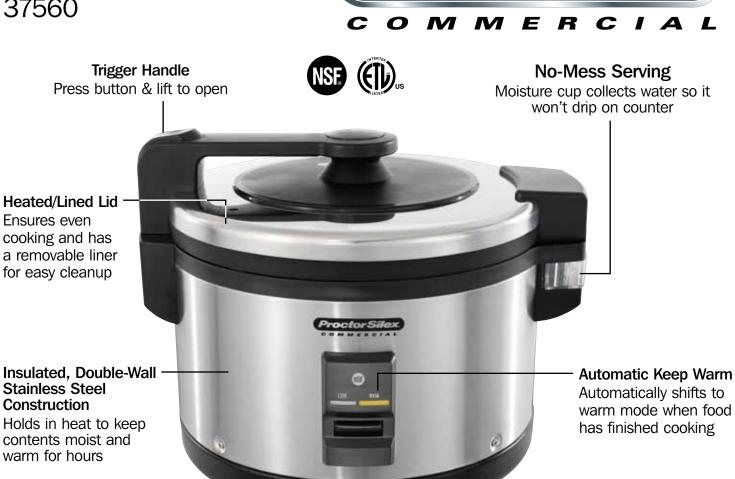

#### COMMERCIAL

Commercial Rice Cooker/Warmer

()

**60** Cup Capacity Shifts To Keep Warm After Cooking

Easy-to-Clean Nonstick Pot

Insulated Double-Wall Construction

Also Cooks Grits, Oatmeal & Mac and Cheese

### 37560

# 60 Cup Commercial Rice Cooker/Warmer

| Specifications:                       |                   |
|---------------------------------------|-------------------|
| Controls: Cook/warm switch            |                   |
| Electrical: 120 V, 60 Hz, 1500 W      |                   |
| Weight: 27 lbs shipping/23.4 lbs unit | Measuring Cup     |
| Warranty: 1 year limited              | & Paddle Included |
| UPC: 022333375600                     |                   |
| I 2 of 5: 10022333375607              |                   |
| Case Pack Qty: 1                      |                   |
|                                       |                   |