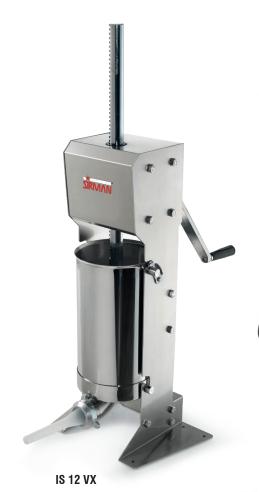

IS 8 X - Horizontal design

IS 12 VX - Vertical design

IS 16 X - Horizontal design

Sausage stuffers, manual

- · Manual sausage stuffers made completely of stainless steel
- Hardened steel gears sliding on ball bearings, piston rack sliding on heavy-duty Teflon bushings to withstand the
  pressure of the hardest sausages
- · 2-speed gear drive
- A three (3) polyethylene funnel set 3/8" 5/8" 1" comes standard
- · Easy and fast breakdown for cleaning
- The vertical model IS 12 VX features a no-spillage lock pin of conveniently load the product without removing the cylinder

## Sanitary

• Can be completely disassembled for an easy and accurate cleaning

Funnel storage

Product loading without removing cylinder

Tilt-cylinder with no-spillage lock pin