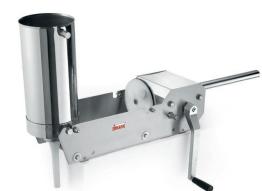

IS 8 X - Horizontal design

IS 12 VX - Vertical design

IS 16 X - Horizontal design

Sausage stuffers, manual

- · Manual sausage stuffers made completely of stainless steel
- Hardened steel gears sliding on ball bearings, piston rack sliding on heavy-duty Teflon bushings to withstand the
  pressure of the hardest sausages
- · 2-speed gear drive
- A three (3) polyethylene funnel set 3/8" 5/8" 1" comes standard
- · Easy and fast breakdown for cleaning
- The vertical model IS 12 VX features a no-spillage lock pin of conveniently load the product without removing the cylinder