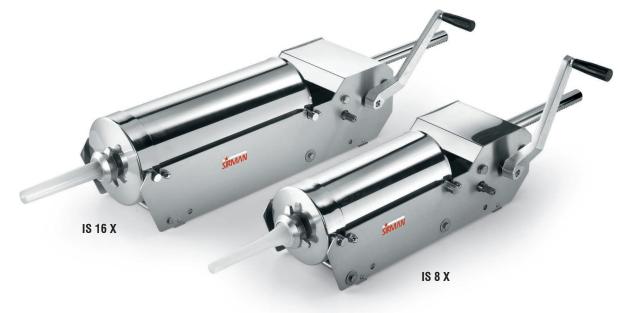

IS 8 X - Horizontal design

IS 12 VX - Vertical design

IS 16 X - Horizontal design

Sausage stuffers, manual

- · Manual sausage stuffers made completely of stainless steel
- Hardened steel gears sliding on ball bearings, piston rack sliding on heavy-duty Teflon bushings to withstand the
  pressure of the hardest sausages
- · 2-speed gear drive
- A three (3) polyethylene funnel set 3/8" 5/8" 1" comes standard
- · Easy and fast breakdown for cleaning
- The vertical model IS 12 VX features a no-spillage lock pin of conveniently load the product without removing the cylinder