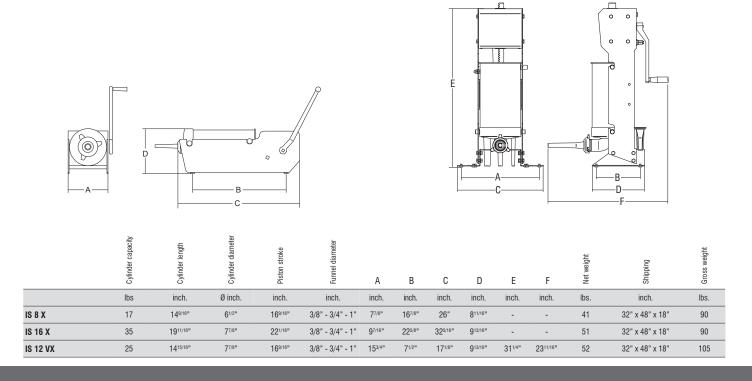

IS 8 X - Horizontal design

IS 12 VX - Vertical design

IS 16 X - Horizontal design

Sausage stuffers, manual

- · Manual sausage stuffers made completely of stainless steel
- Hardened steel gears sliding on ball bearings, piston rack sliding on heavy-duty Teflon bushings to withstand the
  pressure of the hardest sausages
- · 2-speed gear drive
- A three (3) polyethylene funnel set 3/8" 5/8" 1" comes standard
- · Easy and fast breakdown for cleaning
- The vertical model IS 12 VX features a no-spillage lock pin of conveniently load the product without removing the cylinder