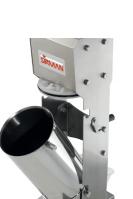

## Sanitary

• Can be completely disassembled for an easy and accurate cleaning

Funnel storage

Product loading without removing cylinder

Tilt-cylinder with no-spillage lock pin