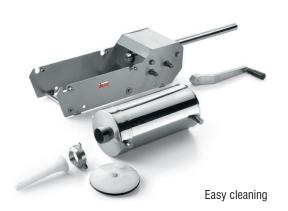

## Sanitary

• Can be completely disassembled for an easy and accurate cleaning

Funnel storage

Product loading without removing cylinder

Tilt-cylinder with no-spillage lock pin