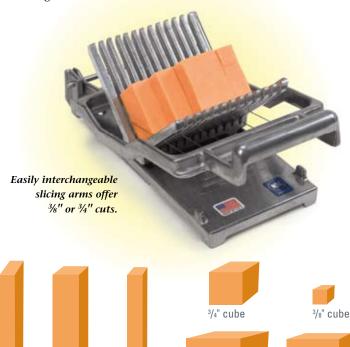

### Cut your smaller cheese portions into uniform cubes, sticks or blocks with the Easy Cheeser

- Easy-to-use slicing arm slides right through cheese of any thickness or density.
- All steel construction provides lasting performance.
- Stainless steel cutting wires are easy to replace.
- Cutting area accommodates  $\frac{1}{3}$  of a 5-lb cheese loaf.

3/8" x 3/4" stick <sup>3</sup>/4" stick <sup>3</sup>/4" x <sup>3</sup>/4" x <sup>3</sup>/8" square block

<sup>3</sup>/4" x <sup>3</sup>/8" x <sup>3</sup>/8" rectangular block