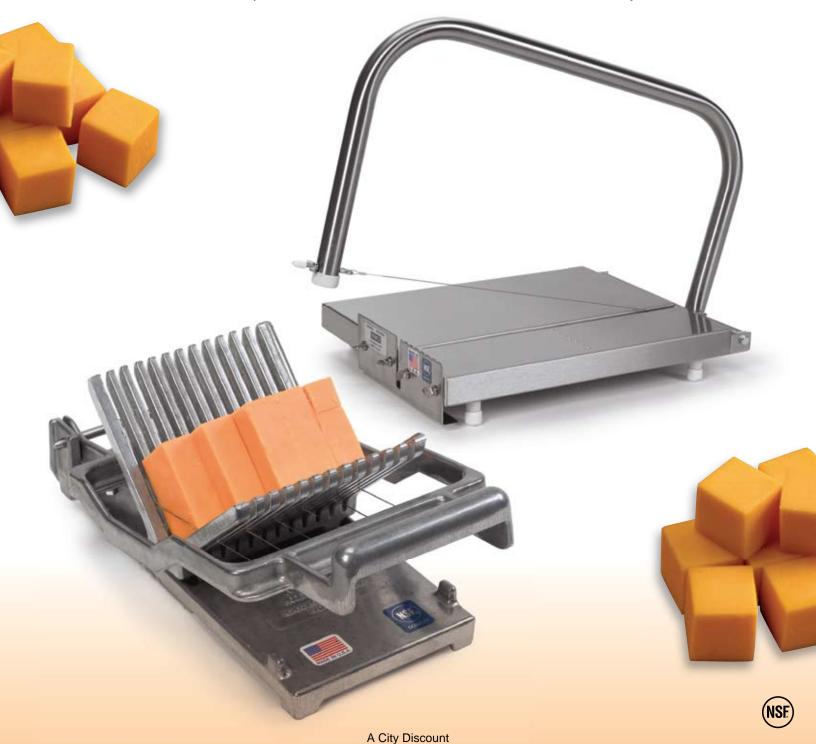

# **Only from Nemco!**

Easy Cheese Blocker™/ Easy Cheeser™

Take your 40-pound cheese blocks down to any number of uniform shapes and sizes in seconds, with these two durable, easy-to-use devices.

# Like a Hot Knife Through Cheese

Nemco brings you two fast and conveniently simple countertop tools that take all the work out of breaking your cheeses down into smaller portions.

## Cut your bulk cheeses into manageable sizes with the Easy Cheese Blocker

- The calibrated notched cutting guide ( $\frac{1}{2}$ " increments) and the easy-action cutting bow ensure straight, even cuts precisely to the size you need.
- Even the densest cheeses are no match for the tough, stainless steel construction and durable cutting wire.
- Clean up and cutting wire replacement are super easy, saving time.
- Process 40-lb cheese block, 35-lb cheese wheels or smaller.

### Cut your smaller cheese portions into uniform cubes, sticks or blocks with the Easy Cheeser

- Easy-to-use slicing arm slides right through cheese of any thickness or density.
- All steel construction provides lasting performance.
- Stainless steel cutting wires are easy to replace.
- Cutting area accommodates  $\frac{1}{3}$  of a 5-lb cheese loaf.