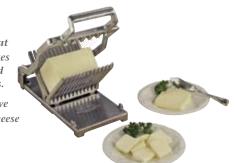

Replacement parts are available through Nemco's 24-hour Zip Program.

Nemco reserves the right to make design, specification or model changes without notice.

Easy Cheeser is great for butter too! Makes individual pats and serving-size squares.