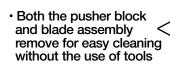

# \_\_Only from NEMCO!

# Lettuce Kutter \*\*



# Lettuce Kutter"

Cuts mounds of crisp, fresh, lettuce in seconds!



· Easy to use



- Cuts 1/2" slices; great for slicing melons
- Cuts 1" & 2" pieces; used for romaine lettuce
- Cuts 1/2" X 1/2" squares; great for chopped salads
- Cuts 3/8" slices; used to slice cooked chicken
- Cuts 3/4" X 3/4" squares; used for salads
- Clean slicing action of the stainless steel scalloped blades prevents crushing and bruising to extend life of cut lettuce
- · Blades are individually replaceable

Durable

Nested blades avoid flexing;
No tensioning required





Also available:

## The Easy LettuceKutter Kutting Board, Model #55491.

This NSF listed, heavy duty poly board fits on top of 20 and 32 gallon Greenskeeper® containers and will accomodate other lettuce cutting machines. Measures 24" x 24" x 34".

#### **Built to last:**

Like all Nemco products, the Easy Lett