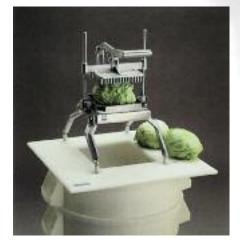

## The Easy LettuceKutter Kutting Board, Model #55491.

This NSF listed, heavy duty poly board fits on top of 20 and 32 gallon Greenskeeper® containers and will accomodate other lettuce cutting machines. Measures 24" x 24" x 34".