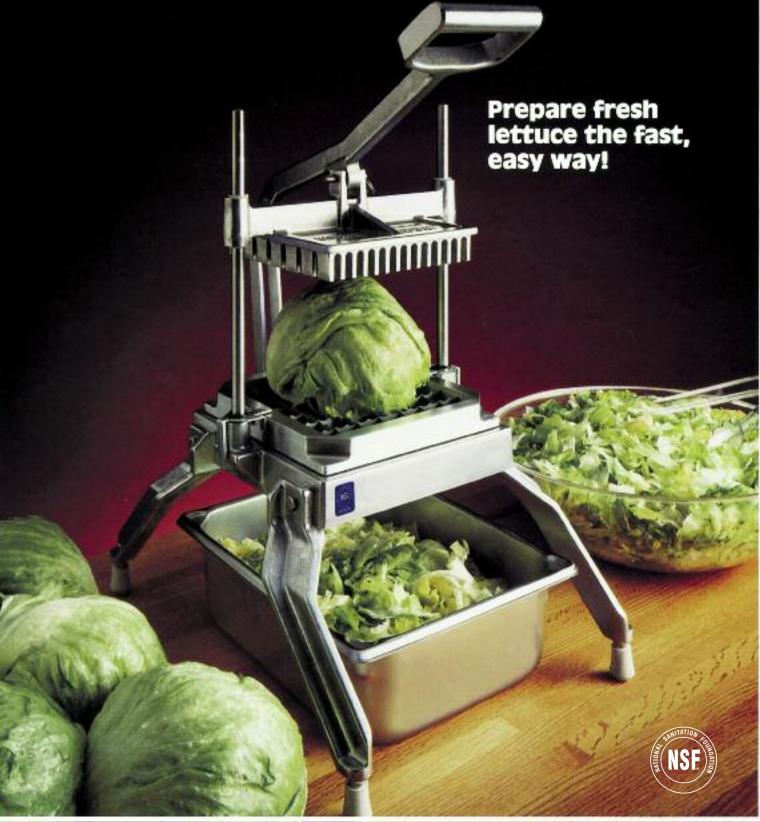

# Lettuce Kutter \*\*

# Lettuce Kutter"

Cuts mounds of crisp, fresh, lettuce in seconds!

· Easy to use

- Cuts 1/2" slices; great for slicing melons
- Cuts 1" & 2" pieces; used for romaine lettuce
- Cuts 1/2" X 1/2" squares; great for chopped salads
- Cuts 3/8" slices; used to slice cooked chicken
- Cuts 3/4" X 3/4" squares; used for salads
- Clean slicing action of the stainless steel scalloped blades prevents crushing and bruising to extend life of cut lettuce
- · Blades are individually replaceable

Durable

Nested blades avoid flexing;
No tensioning required

Also available: