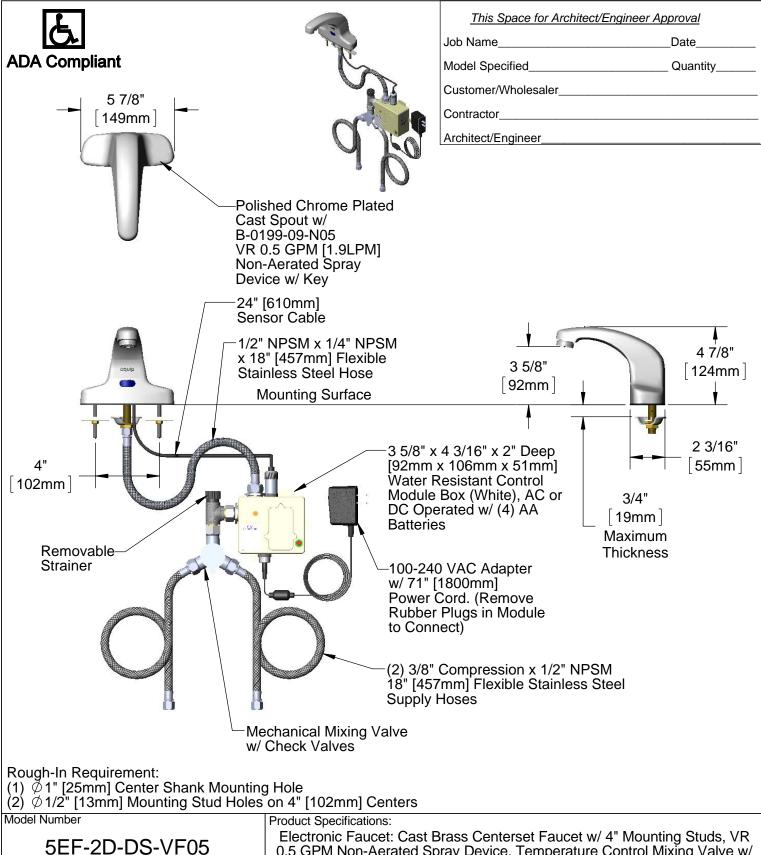

**Product Compliance:** 

ASME A112.18.1 / CSA B125.1 NSF 61 - Section 9 NSF 372 (Low Lead Content) ANSI A117.1 (ADA) UL 1951

0.5 GPM Non-Aerated Spray Device, Temperature Control Mixing Valve w/ Check Valves, (2) 18" Flexible Supply Hoses & AC-DC Control Module

Model Number

5EF-2D-DS-VF05

**Product Compliance:** 

ASME A112.18.1 / CSA B125.1 NSF 61 - Section 9 NSF 372 (Low Lead Content) ANSI A117.1 (ADA) UL 1951

**Product Specifications:** 

Electronic Faucet: Cast Brass Centerset Faucet w/ 4" Mounting Studs, VR 0.5 GPM Non-Aerated Spray Device, Temperature Control Mixing Valve w/ Check Valves, (2) 18" Flexible Supply Hoses & AC-DC Control Module