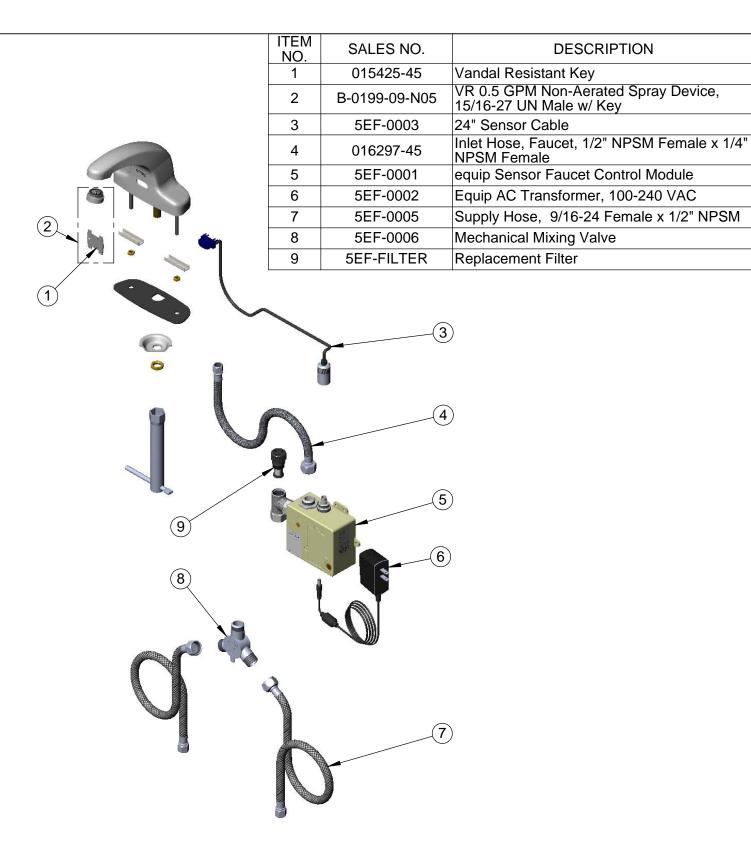

2 Saddleback Cove, P.O. Box 1088 Travelers Rest, South Carolina 29690 Phone: 800.891.4808 Fax: 800.868.0084 equip.tsbrass.com

**DESCRIPTION** 

08/26/16 KJG Checked: **GEF** Approved: JHB Date: NTS Sheet: 2 of 2 Drawn: Scale: