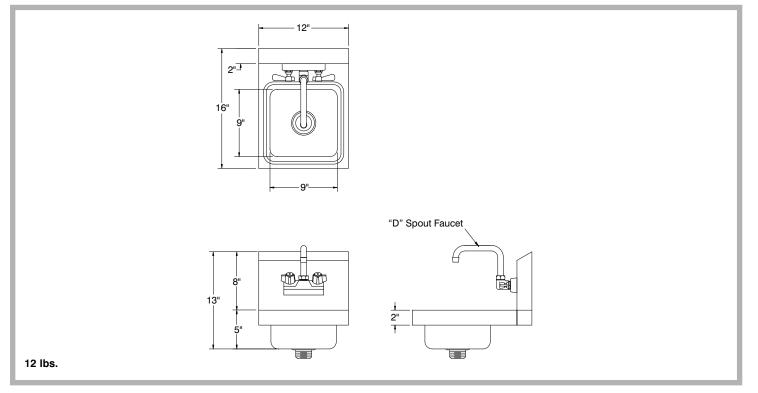

# **DETAILS and SPECIFICATIONS**

TOL Overall: ± .500" Interior: ± .250"

FITTINGS SUPPLIED AS SHOWN

ALL DIMENSIONS ARE TYPICAL

| ADVANCE TABCO.<br>SMART FABRICATION*<br>www.advancetabco.com | Customer Service Available To Assist You 1-800-645-3166 8:30 am - 8:00 pm E.S.T.<br>Email Orders To: customer@advancetabco.com. For Smart Fabrication™ Quotes, Email To: smartfab@advancetabco.com or Fax To: 631-586-2933 |                                       |                                     |                                      |
|--------------------------------------------------------------|----------------------------------------------------------------------------------------------------------------------------------------------------------------------------------------------------------------------------|---------------------------------------|-------------------------------------|--------------------------------------|
|                                                              | <b>NEW YORK</b><br>Fax: (631) 242-6900                                                                                                                                                                                     | <b>GEORGIA</b><br>Fax: (770) 775-5625 | <b>TEXAS</b><br>Fax: (972) 932-4795 | <b>NEVADA</b><br>Fax: (775) 972-1578 |