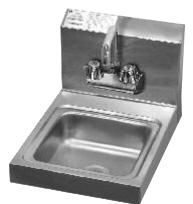

## **FEATURES:**

Deep Drawn sink bowl design.

Sink bowl is 9" x 9" x 5".

Sink bowl has a large liberal radii with a minimum dimension of 2" and are rectangular in design for increased capacity.

Stainless steel 1-1/2" basket drain. 1-1/2" IPS.

4" O.C. economy splash mounted extended faucet, chrome plated & furnished with aerator.

# STAINLESS STEEL HAND SINKS 📟 7-PS-23-EC

Item #:\_\_\_\_\_ Qty #:\_\_\_\_\_

Model #:\_\_\_\_\_

*Project #:\_\_\_\_\_* 

# **CONSTRUCTION:**

All TIG welded.

Welded areas blended to match adjacent surfaces and to a satin finish. Die formed Countertop Edge with a No-Drip offset.

#### **MATERIAL:**

Heavy gauge type 304 series stainless steel. Wall mounting bracket is Galvanized and of offset design. All fittings are brass / chrome plated unless otherwise indicated.