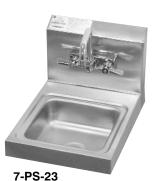

# **FEATURES:**

One piece Deep Drawn sink bowl design.

Sink bowl is 9" x 9" x 5".

All sink bowls have a large liberal radii with a minimum dimension of 1" and are square in design.

Keyhole wall mount bracket.

1 1/2" stainless steel drain with strainer plate.

### **Specific Features:**

7-PS-22 and 7-PS-83 4" O.C. centerset faucet furnished with aerator.

7-PS-23 and 7-PS-84 4" O.C. splash mounted gooseneck faucet furnished with aerator.

7-PS-83 and 7-PS-84 liquid soap & towel dispenser with hinged towel box. Unit uses standard C-fold towels.

## **MATERIAL:**

Heavy gauge type 304 series stainless steel.

Wall mounting bracket is stainless steel and of offset design.

All fittings are brass / chrome plated unless otherwise indicated.

## **MECHANICAL:**

Faucet supply is 1/2" IPS male thread hot and cold.