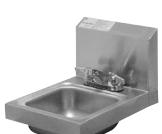

# **FEATURES:**

One piece Deep Drawn sink bowl design.

Sink bowl is 9" x 9" x 5".

All sink bowls have a large liberal radii with a minimum dimension of 1" and are square in design.

Keyhole wall mount bracket.

1 1/2" stainless steel drain with strainer plate.

### **Specific Features:**

7-PS-22 and 7-PS-83 4" O.C. centerset faucet furnished with aerator.

7-PS-23 and 7-PS-84 4" O.C. splash mounted gooseneck faucet furnished with aerator.

7-PS-83 and 7-PS-84 liquid soap & towel dispenser with hinged towel box. Unit uses standard C-fold towels.

## **MATERIAL:**

Heavy gauge type 304 series stainless steel.

Wall mounting bracket is stainless steel and of offset design.

All fittings are brass / chrome plated unless otherwise indicated.

## **MECHANICAL:**

Faucet supply is 1/2" IPS male thread hot and cold.