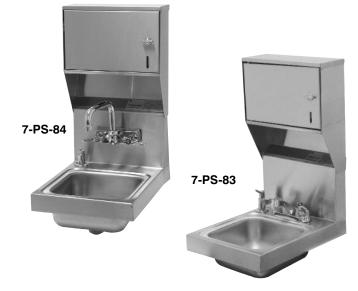

## HAND SINKS **SPACE SAVER UNITS**

**Keyhole Bracket for** easier installation and greater stability.

ADVANCE TABCO.

### **Specific Features:**

7-PS-22 and 7-PS-83 4" O.C. centerset faucet furnished with aerator.

7-PS-23 and 7-PS-84 4" O.C. splash mounted gooseneck faucet furnished with aerator.

7-PS-83 and 7-PS-84 liquid soap & towel dispenser with hinged towel box. Unit uses standard C-fold towels.

## WITH SOAP & TOWEL DISPENSERS

Standard Faucet conforms to NSF 61 Standard 9. An optional faucet upgrade is required for compliance to AB 1953 Standards.

For Replacement Faucets & Upgrades, Drains & Accessories visit our website at www.advancetabco.com