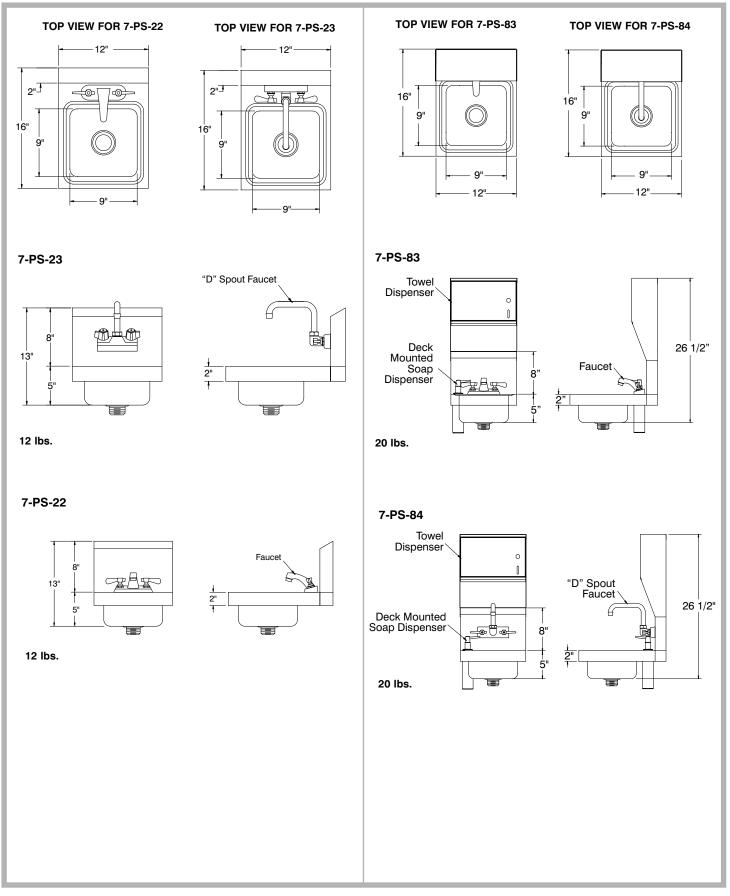

# **FEATURES:**

One piece Deep Drawn sink bowl design.

Sink bowl is 9" x 9" x 5".

All sink bowls have a large liberal radii with a minimum dimension of 1" and are square in design.

Keyhole wall mount bracket.

### **Specific Features:**

7-PS-22 and 7-PS-83 4" O.C. centerset faucet furnished with aerator.

7-PS-23 and 7-PS-84 4" O.C. splash mounted gooseneck faucet furnished with aerator.

7-PS-83 and 7-PS-84 liquid soap & towel dispenser with hinged towel box. Unit uses standard C-fold towels.

## **DIMENSIONS and SPECIFICATIONS**

TOL Overall: ± .500" Interior: ± .250"

FITTINGS SUPPLIED AS SHOWN

**ALL DIMENSIONS ARE TYPICAL** 

ADVANCE TABCO is constantly engaged in a program of improving our products. Therefore, we reserve the right to change specifications without prior notice.