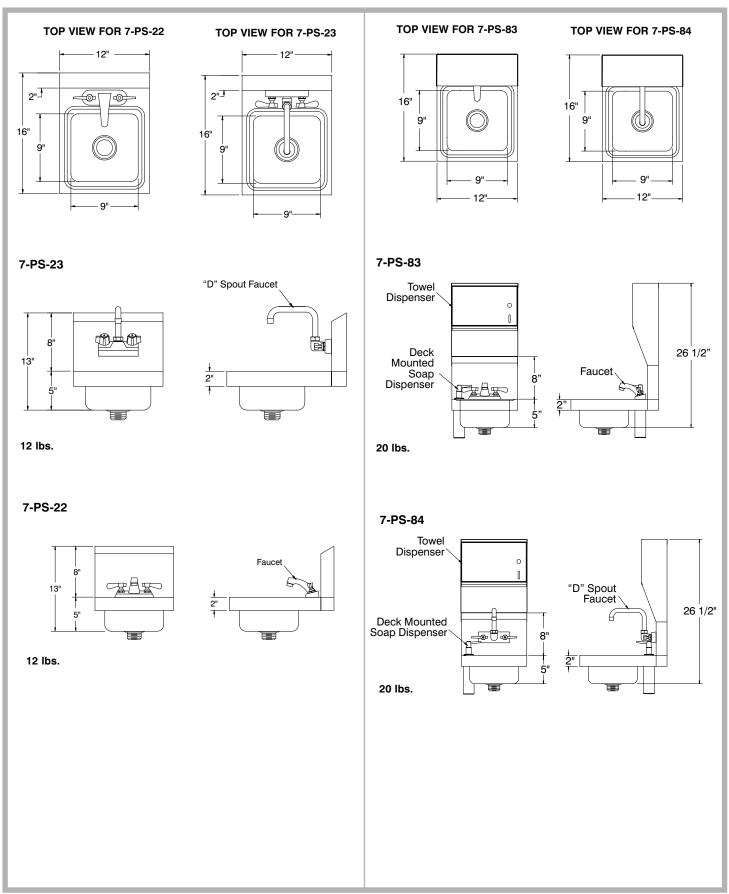

### **FEATURES:**

One piece Deep Drawn sink bowl design.

Sink bowl is 9" x 9" x 5".

All sink bowls have a large liberal radii with a minimum dimension of 1" and are square in design.

Keyhole wall mount bracket.

1 1/2" stainless steel drain with strainer plate.

#### Specific Features:

7-PS-22 and 7-PS-83 4" O.C. centerset faucet furnished with aerator.

7-PS-23 and 7-PS-84 4" O.C. splash mounted gooseneck faucet furnished with aerator.

7-PS-83 and 7-PS-84 liquid soap & towel dispenser with hinged towel box. Unit uses standard C-fold towels.

# **DIMENSIONS and SPECIFICATIONS**

TOL Overall: ± .500" Interior: ± .250"

FITTINGS SUPPLIED AS SHOWN

ALL DIMENSIONS ARE TYPICAL