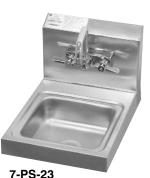

### **FEATURES:**

One piece Deep Drawn sink bowl design.

Sink bowl is 9" x 9" x 5".

All sink bowls have a large liberal radii with a minimum dimension of 1" and are square in design.

Keyhole wall mount bracket.

1 1/2" stainless steel drain with strainer plate.

#### Specific Features:

7-PS-22 and 7-PS-83 4" O.C. centerset faucet furnished with aerator.

7-PS-23 and 7-PS-84 4" O.C. splash mounted gooseneck faucet furnished with aerator.

7-PS-83 and 7-PS-84 liquid soap & towel dispenser with hinged towel box. Unit uses standard C-fold towels.

#### MATERIAL:

Heavy gauge type 304 series stainless steel.

Wall mounting bracket is stainless steel and of offset design.

All fittings are brass / chrome plated unless otherwise indicated.