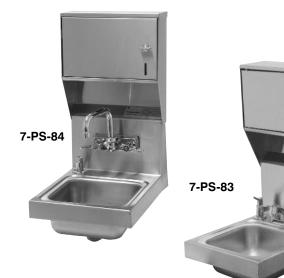

## WITH SOAP & TOWEL DISPENSERS

#### Specific Features:

7-PS-22 and 7-PS-83 4" O.C. centerset faucet furnished with aerator.

7-PS-23 and 7-PS-84 4" O.C. splash mounted gooseneck faucet furnished with aerator.

7-PS-83 and 7-PS-84 liquid soap & towel dispenser with hinged towel box. Unit uses standard C-fold towels.