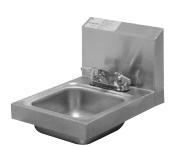

### **FEATURES:**

One piece Deep Drawn sink bowl design.

Sink bowl is 9" x 9" x 5".

All sink bowls have a large liberal radii with a minimum dimension of 1" and are square in design.

Keyhole wall mount bracket.

1 1/2" stainless steel drain with strainer plate.

#### Specific Features:

7-PS-22 and 7-PS-83 4" O.C. centerset faucet furnished with aerator.

7-PS-23 and 7-PS-84 4" O.C. splash mounted gooseneck faucet furnished with aerator.

7-PS-83 and 7-PS-84 liquid soap & towel dispenser with hinged towel box. Unit uses standard C-fold towels.

#### MATERIAL:

Heavy gauge type 304 series stainless steel.

Wall mounting bracket is stainless steel and of offset design.

All fittings are brass / chrome plated unless otherwise indicated.