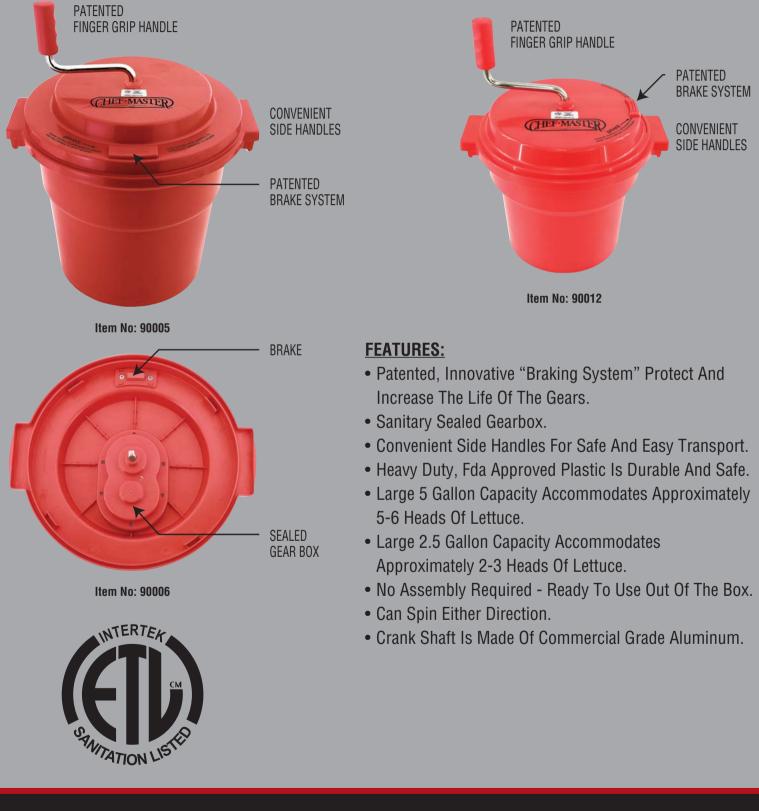

## **5 GALLON & 2.5 GALLON COMMERCIAL SALAD DRYER**

For Information Call (800) 333-2124 or Visit Our Website at http://www.chef-master.com

PATENT NO. 6,510,785

Cyan Magenta Yellow Black

## **5 GALLON & 2.5 GALLON COMMERCIAL SALAD DRYER**

| COMMERCIAL SALAD SPINNERS SPECIFICATIONS |                                                                                                       |                                                                                                         |
|------------------------------------------|-------------------------------------------------------------------------------------------------------|---------------------------------------------------------------------------------------------------------|
| ltem No.                                 | 90005 (5 GALLON)                                                                                      | 90012 (2.5 GALLON)                                                                                      |
| Description                              | <b>Commercial Salad Dryer (5 Gallon)</b><br>Designed With A Brake To Extend The<br>Life Of The Gears. | <b>Commercial Salad Dryer (2.5 Gallon)</b><br>Designed With A Brake To Extend The<br>Life Of The Gears. |
| UPC Code                                 | 0-76903-90005-1                                                                                       | 0-76903-90012-9                                                                                         |
| Case Pack                                | 1                                                                                                     | 1                                                                                                       |
| Master Case Dimensions                   | 17.25" x 17.25" x 24"                                                                                 | 14.75" x 14.75" x 15.75"                                                                                |
| Master Case Weight                       | 14.3 lbs                                                                                              | 9 lbs                                                                                                   |
| Master Case Cube                         | 4.12                                                                                                  | 1.98                                                                                                    |