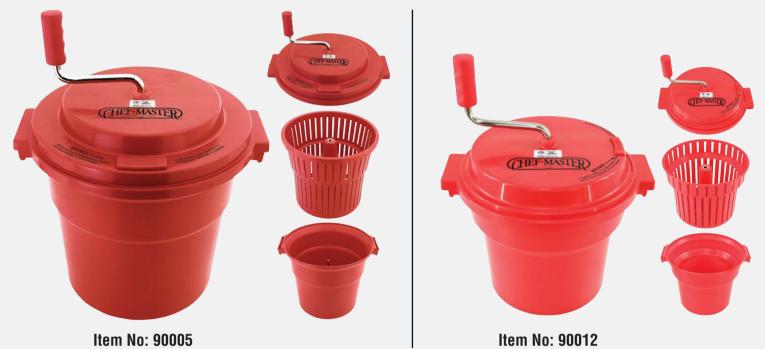

## **5 GALLON & 2.5 GALLON COMMERCIAL SALAD DRYER**

| COMMERCIAL SALAD SPINNERS SPECIFICATIONS |                                                                                                       |                                                                                                         |
|------------------------------------------|-------------------------------------------------------------------------------------------------------|---------------------------------------------------------------------------------------------------------|
| ltem No.                                 | 90005 (5 GALLON)                                                                                      | 90012 (2.5 GALLON)                                                                                      |
| Description                              | <b>Commercial Salad Dryer (5 Gallon)</b><br>Designed With A Brake To Extend The<br>Life Of The Gears. | <b>Commercial Salad Dryer (2.5 Gallon)</b><br>Designed With A Brake To Extend The<br>Life Of The Gears. |
| UPC Code                                 | 0-76903-90005-1                                                                                       | 0-76903-90012-9                                                                                         |
| Case Pack                                | 1                                                                                                     | 1                                                                                                       |
| Master Case Dimensions                   | 17.25" x 17.25" x 24"                                                                                 | 14.75" x 14.75" x 15.75"                                                                                |
| Master Case Weight                       | 14.3 lbs                                                                                              | 9 lbs                                                                                                   |
| Master Case Cube                         | 4.12                                                                                                  | 1.98                                                                                                    |