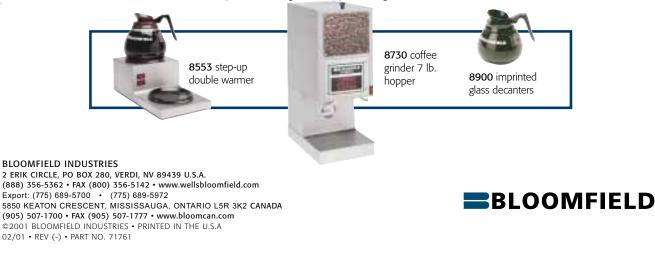

### Accessories

Bloomfield offers a full line of coffee warmers, grinders and glass decanters.

ACCESSORIES: See the Bloomfield Brew Brew product catalog for a complete listing of brewers and accessories.