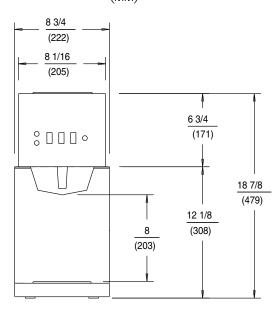

p eliminate the guesswork in brewing.
- Premium quality thermostat has a full-length stainless steel sensing bulb that recognizes water temperature accurately and cycles less frequently.
- One piece drawn stainless steel water tank has a superior design for extended life.
- Superior sprayhead design spreads water over the coffee grounds, creating agitation and a floating action that completely saturates the coffee to capture the full, rich essence.
- Porcelain **enameled warmer plates** position decanters securely and, with no exposed screwheads, will not scratch or scrape decanters.
- High quality easy to clean stainless steel construction.

### Accessories

Bloomfield offers a full line of coffee warmers, grinders and glass decanters.

# BLOOMFIELD

MODEL 9003



DIMENSIONS: INCH

(MM)





#### **SPECIFICATIONS:**

| MODELS            | WATTS | VOLTS | AMPS | PHASE  | POWER SUPPLY CORD |
|-------------------|-------|-------|------|--------|-------------------|
| 9003              | 1800  | 120   | 15   | SINGLE | NEMA 5-15P        |
| <b>◆</b> ■ 9003CA | 1500  | 120   | 12.5 | SINGLE | NEMA 5-15P        |

■ Meets Canadian standards.

**NOTE:** Specifications are subject to change without notice and are not intended for installation purposes. See operation and maintenance manual for complete instructions.

ACCESSORIES: See the Bloomfield Brew Brew product catalog for a complete listing of brewers and accessories.