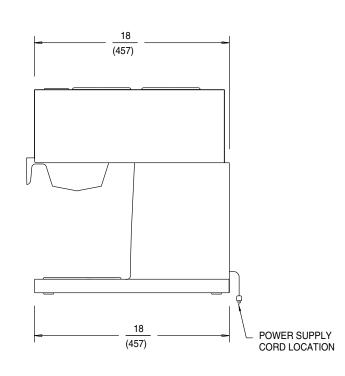

eliminate the guesswork in brewing.
- Premium quality thermostat has a full-length stainless steel sensing bulb that recognizes water temperature accurately and cycles less frequently.
- One piece drawn stainless steel water tank has a superior design for extended life.
- Superior sprayhead design spreads water over the coffee grounds, creating agitation and a floating action that completely saturates the coffee to capture the full, rich essence.
- Porcelain **enameled warmer plates** position decanters securely and, with no exposed screwheads, will not scratch or scrape decanters.
- High quality easy to clean stainless steel construction.

### Accessories

Bloomfield offers a full line of coffee warmers, grinders and glass decanters.

# BLOOMFIELD

MODEL 9003



DIMENSIONS: INCH

(MM)





#### **SPECIFICATIONS:**

| MODELS            | WATTS | VOLTS | AMPS | PHASE  | POWER SUPPLY CORD |
|-------------------|-------|-------|------|--------|-------------------|
| 9003              | 1800  | 120   | 15   | SINGLE | NEMA 5-15P        |
| <b>◆</b> ■ 9003CA | 1500  | 120   | 12.5 | SINGLE | NEMA 5-15P        |

■ Meets Canadian standards.

**NOTE:** Specifications are subject to change without notice and are not intended for installation purposes. See operation and maintenance manual for complete instructions.

ACCESSORIES: See the Bloomfield Brew Brew product catalog for a complete listing of brewers and accessories.