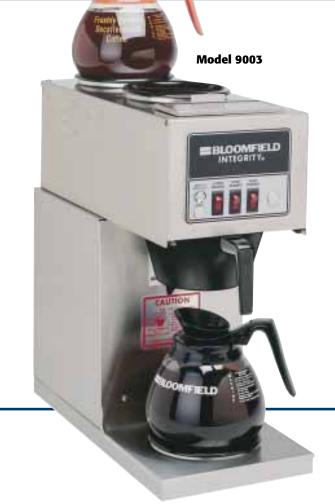

### 9003 Integrity<sup>®</sup> Three Warmer In-Line Pour-Over Coffee Brewer

Integrity<sup>®</sup>. It's more than just a name. It's a philosophy. It's a belief that building the world's finest coffee brewers means using the best designs and the best parts. Which is exactly what you'll find with this exceptional line. Each model features our exclusive Ready-to-Brew Light and our patented water delivery system. Two foolproof ways to a perfect pot of coffee each and every time. The Bloomfield Integrity series, honestly the best.

### Features

- A high level of commonality of parts with other Bloomfield models will significantly reduce the inventory of spare parts required to service many body styles.
- Exclusive design provides **easy access to components** for quick service.
- Ready-to-Brew light indicates the proper water temperature to help eliminate the guesswork in brewing.
- Premium quality thermostat has a full-length stainless steel sensing bulb that recognizes water temperature accurately and cycles less frequently.
- One piece drawn stainless steel water tank has a superior design for extended life.
- Superior sprayhead design spreads water over the coffee grounds, creating agitation and a floating action that completely saturates the coffee to capture the full, rich essence.
- Porcelain **enameled warmer plates** position decanters securely and, with no exposed screwheads, will not scratch or scrape decanters.
- High quality easy to clean stainless steel construction.