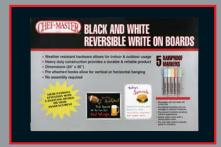

## BLACK AND WHITE REVERSIBLE WRITE ON BOARDS

- 5 Rain proof markers included
- Reversible one side white ~ one side black
- Heavy duty construction provides durability
- Pre attached hooks allow for vertical or horizontal hanging
- Durable 5/8 inch aluminum frame
- Rust resistant grade 304 stainless steel hardware allows for indoor & outdoor use
- Small board dimensions 18 x 24
- Large board dimensions 24 x 36