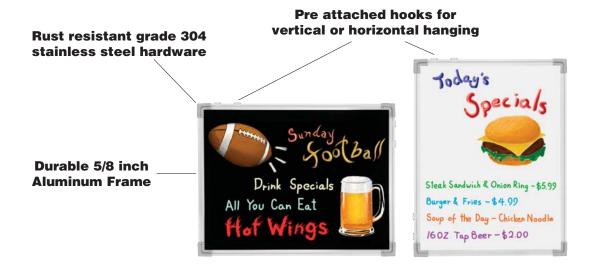

## BLACK AND WHITE REVERSIBLE WRITE ON BOARDS

- 5 Rain proof markers included
- Reversible one side white ~ one side black
- Heavy duty construction provides durability
- Pre attached hooks allow for vertical or horizontal hanging
- Durable 5/8 inch aluminum frame
- Rust resistant grade 304 stainless steel hardware allows for indoor & outdoor use
- Small board dimensions 18 x 24
- Large board dimensions 24 x 36