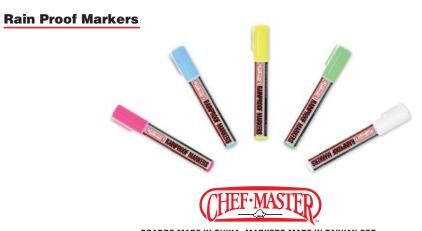

## 5 RAIN PROOF MARKERS

- Blue, Green, White, Yellow and Pink Markers
- Smudge proof and rain proof
- Easily wipes clean with a damp paper towel
- For use with write on boards, glass or windows

**90030 Small Board** 18 X 24