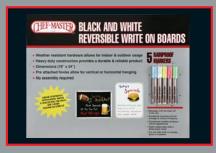

## BLACK AND WHITE REVERSIBLE WRITE ON BOARDS

- 5 Rain proof markers included
- Reversible one side white ~ one side black
- Heavy duty construction provides durability
- Pre attached hooks allow for vertical or horizontal hanging
- Durable 5/8 inch aluminum frame
- Rust resistant grade 304 stainless steel hardware allows for indoor & outdoor use
- Small board dimensions 18 x 24
- Large board dimensions 24 x 36