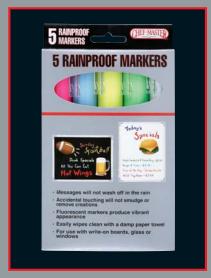

## 5 RAIN PROOF MARKERS

- Blue, Green, White, Yellow and Pink Markers
- Smudge proof and rain proof
- Easily wipes clean with a damp paper towel
- For use with write on boards, glass or windows

**90030 Small Board** 18 X 24