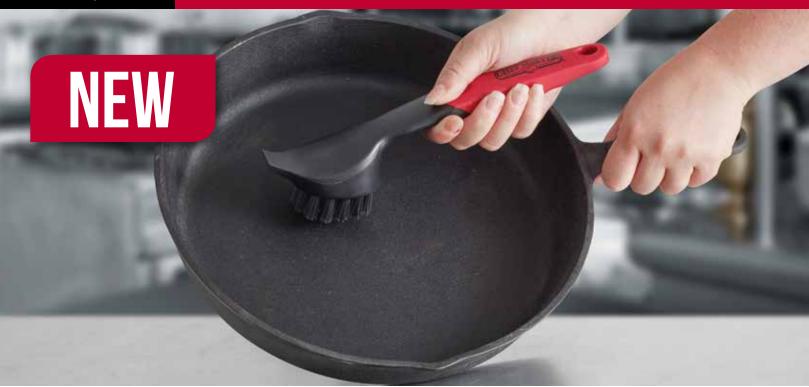

## **Cast Iron Scrub Brush**

90058

• Cleans Every Inch of Your Cookware Without Damaging the Surface

• Thick Nylon Bristles with Scraper Removes Residue Easily

• Confort Grip Handle

Case Pack: 6

Case Pack Weight: 2.5 lb

Case Pack Dimensions: 7.3 in x 13.4 in x 3.9 in

Case Cube: 0.22 cu ft