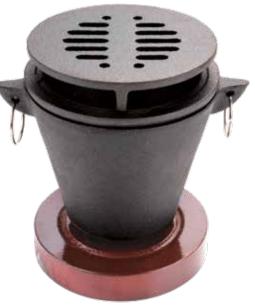

## Mini Cast Iron Hibachi Grill

90206

- Includes a Durable, Pre-Seasoned Cast Iron Hibachi Grill with Wooden Base
- Great for Cooking Appetizers and Desserts
- Guests will have a Memorable Experience Cooking their Own Food in Style
- Small Enough to Easily Transport Right to the Table
- Designed to Use with Chafing Fuel (Not Included)

Case Pack: 6

Case Pack Weight: 15.8 lb

Case Pack Dimensions: 8.7 in x 12.2 in x 6.8 in

Case Cube: 0.42 cu ft