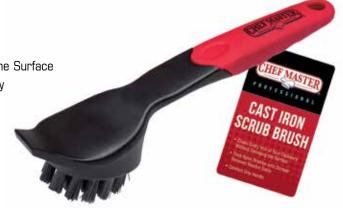

## **Cast Iron Scrub Brush**

90058

• Cleans Every Inch of Your Cookware Without Damaging the Surface

• Thick Nylon Bristles with Scraper Removes Residue Easily

• Confort Grip Handle

Case Pack: 6

Case Pack Weight: 2.5 lb

Case Pack Dimensions: 7.3 in x 13.4 in x 3.9 in

Case Cube: 0.22 cu ft