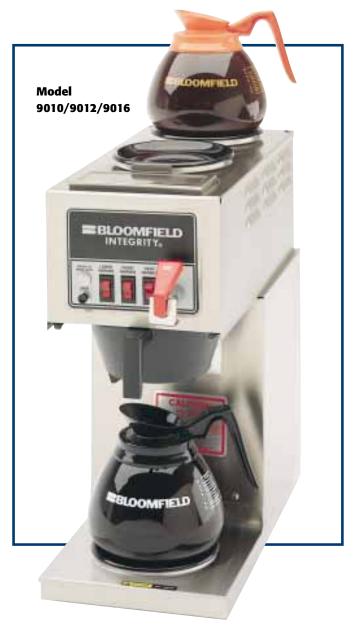

MODELS 9010, 9012, 9016

**9010 Integrity® Three Warmer In-line Automatic Coffee Brewer** (with Hot Water Faucet)

9012 Integrity Three Warmer In-line Automatic Coffee Brewer (with Hot Water Faucet)

# 9016 Integrity Three Warmer In-line Automatic Coffee Brewer

(with Hot Water Faucet)

Integrity<sup>®</sup>. It's more than just a name. It's a philosophy. It's a belief that building the world's finest coffee brewers means using the best designs and the best parts. Which is exactly what you'll find with this exceptional line. Each model features our exclusive Ready-to-Brew Light and our patented water delivery system. Two foolproof ways to a perfect pot of coffee each and every time. And each unit is made from easy-to-clean stainless steel. Models are available with or without hot water faucets. The Bloomfield Integrity series, honestly the best.

#### **Features**

- A high level of commonality of parts with other Bloomfield models will significantly reduce the inventory of spare parts required to service many body styles.
- Exclusive design provides easy access to components for quick service.
- Water volume adjustments can be made with ease, no panels to remove or tools required.
- Ready-to-Brew light indicates the proper water temperature to help eliminate the guesswork in brewing.
- Built-in pour over feature provides flexibility.
- Independent front-mounted hot water faucet allows drawing of hot water without affecting coffee taste or brewing cycle.
- Premium quality thermostat has a full-length stainless steel sensing bulb that recognizes water temperature extremely accurately and cycles less frequently.
- Superior sprayhead design spreads water over the coffee grounds, creating agitation and a floating action that completely saturates the coffee to capture the full, rich essence.

- Unique water valve with built-in flow control assures consistent operation at 20-80 p.s.i.
- One-piece drawn stainless steel water tank has a superior design for extended life.
- Three warming stations with porcelain enameled warmer plates position decanters securely and, with no exposed screw heads, will not scratch or scrape decanters.
- High quality easy to clean stainless steel construction.