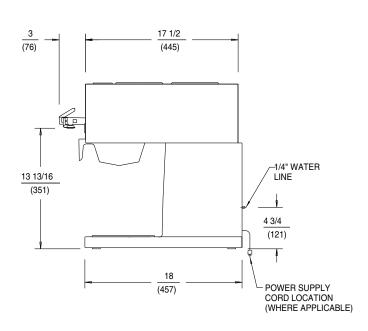

## **BLOOMFIELD**

MODELS 9010, 9012, 9016

**BLOOMFIELD®** 

**DIMENSIONS:** 

INCH (MM)

### **SPECIFICATIONS:**

|                               | MODELS  | WATTS | VOLTS          | AMPS    | PHASE                    | POWER CORD SUPPLY         |
|-------------------------------|---------|-------|----------------|---------|--------------------------|---------------------------|
|                               | 9010    | 2300  | 120            | 19      | SINGLE                   | NEMA 5-20P                |
|                               | 9012    | 1800  | 120            | 15      | SINGLE                   | NEMA 5-15P                |
| *                             | 9012CA  | 1500  | 120            | 12.5    | SINGLE                   | NEMA 5-15P                |
| CE C                          | 9012EU  | 2150  | 220-240        | 9       | SINGLE                   | SUPPLIED                  |
| CE C                          | 9012UK  | 2150  | 220-240        | 9       | SINGLE                   | SUPPLIED                  |
|                               | *9016   | 3800  | 120/240 4 WIRE | 17      | SINGLE                   | NONE                      |
| Œ                             | *9016EX | 3800  | 220-240        | 17      | SINGLE                   | NONE                      |
| ■◆■ Meets Canadian standards. |         |       |                | nodels. | Denotes export products. | * Not CSA approved units. |