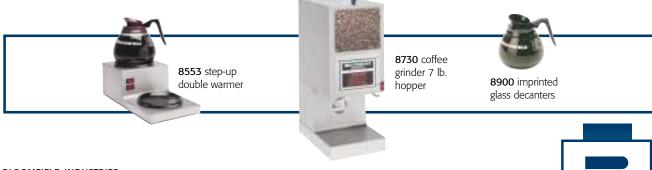

#### **Accessories**

Bloomfield offers a full line of coffee warmers, grinders and glass decanters.

NOTE: Specifications are subject to change without notice and are not intended for installation purposes. See operation and maintenance manual for complete instructions.

**ACCESSORIES:** See the Bloomfield Brew Brew product catalog for a complete listing of brewers and accessories.