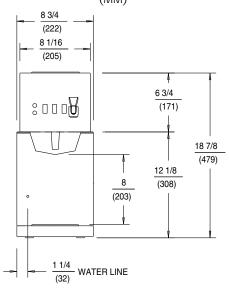

## **BLOOMFIELD**

MODELS 9010, 9012, 9016

**BLOOMFIELD®** 

**DIMENSIONS:** 

INCH (MM)

### **SPECIFICATIONS:**

|                               | MODELS  | WATTS | VOLTS          | AMPS    | PHASE                    | POWER CORD SUPPLY         |
|-------------------------------|---------|-------|----------------|---------|--------------------------|---------------------------|
|                               | 9010    | 2300  | 120            | 19      | SINGLE                   | NEMA 5-20P                |
|                               | 9012    | 1800  | 120            | 15      | SINGLE                   | NEMA 5-15P                |
| *                             | 9012CA  | 1500  | 120            | 12.5    | SINGLE                   | NEMA 5-15P                |
| CE C                          | 9012EU  | 2150  | 220-240        | 9       | SINGLE                   | SUPPLIED                  |
| CE C                          | 9012UK  | 2150  | 220-240        | 9       | SINGLE                   | SUPPLIED                  |
|                               | *9016   | 3800  | 120/240 4 WIRE | 17      | SINGLE                   | NONE                      |
| Œ                             | *9016EX | 3800  | 220-240        | 17      | SINGLE                   | NONE                      |
| ■◆■ Meets Canadian standards. |         |       |                | nodels. | Denotes export products. | * Not CSA approved units. |