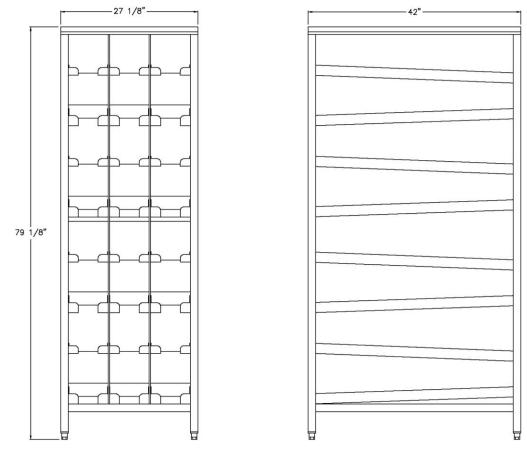

### Model #97294

| Model No.       | Size-W  | Size-H  | Size-D | Can Cap#10 |
|-----------------|---------|---------|--------|------------|
| Stationary Unit |         |         |        |            |
| 97294           | 27 1/8" | 79 1/8" | 42"    | 156        |
| Mobile Unit     |         |         |        |            |
| 97294CK         | 27 1/8" | 81 1/8" | 42"    | 156        |