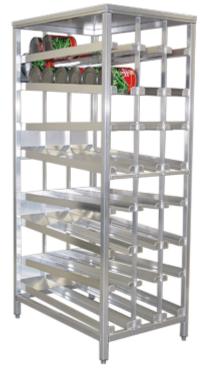

# F.I.F.O. CAN RACK

#### **APPLICATION:**

These can racks automatically rotate stock and can be loaded and retrieved from the front.

### MATERIAL:

Framework is constructed out of 1 1/2"x 1 1/2"x.070" wall tubing. Can guides are constructed out of 2"x2"x.125" wall angle.