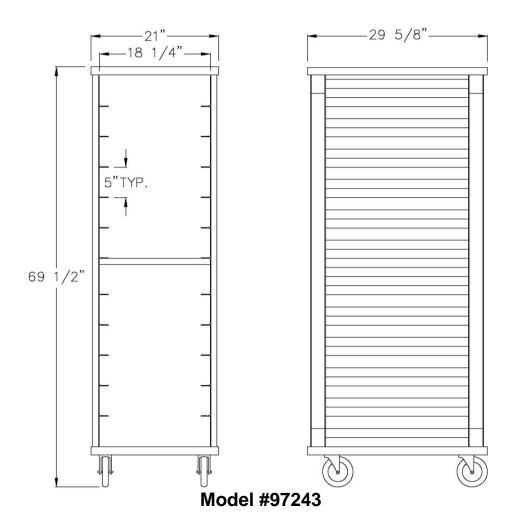

| Model No. | Size-W | Size-H  | Size-D  | Runner Spacing | H.D. Base | Reinforced Door |
|-----------|--------|---------|---------|----------------|-----------|-----------------|
| 97243     | 21"    | 69 1/2" | 29 5/8" | 5"             | Yes       | Yes             |
| 97718     | 21"    | 69 1/2" | 29 5/8" | 3"             | Yes       | Yes             |