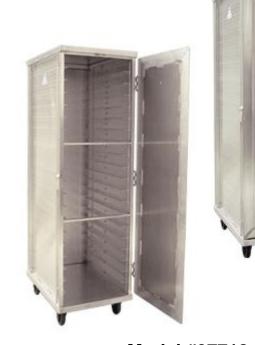

## **APPLICATION:**

Ideal cabinet for food delivery and storage. Solid side panels are composed of interlocking aluminum extrusions with guides spaced on 5" centers for taller items.

#### **MATERIAL:**

Framework is constructed out of 1"x2 1/2"x.125" wall channel. Angle runners are constructed out of 1 1/4"x1 5/8"x.070" wall angle. These units come equipped with a heavy-duty base and a reinforced door.

## **CASTERS:**

These cabinets come equipped with four 5" platform type swivel casters.

#### **GUARANTEE:**

These cabinets carry a **Lifetime Guarantee** against rust and corrosion and also carry a **Five-Year Guarantee** against workmanship and material defects.

Model #97718

Phone:800-255-0104 Fax: 877-877-7687 www.newageindustrial.com sales@newageindustrial.com New Age Industrial reserves the right to modify or make changes at any time without notice to materials and specifications.