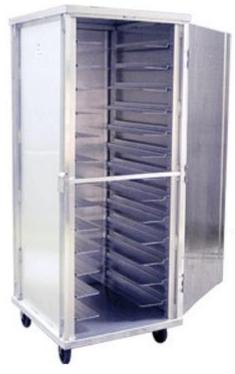

# UNIVERSAL ADJUSTABLE ANGLE CABINET

# **APPLICATION:**

Ideal cabinet for food delivery and storage of products on a large variety of pan sizes while meeting your various runner spacing requirements. Solid side panels are notched on 1 1/2 centers to accommodate adjustable stepped angles.

## **CASTERS:**

These cabinets come equipped with four 5" platform type swivel casters.

Model #97747

| Model No. | Size-W  | Size-H  | Size-D  | Runner Spacing | Angle Runners | H.D. Base |
|-----------|---------|---------|---------|----------------|---------------|-----------|
| 97746     | 27 5/8" | 61 1/2" | 30 1/8" | Adj.           | 11 Pair       | Yes       |
| 97747     | 27 5/8" | 70 1/2" | 30 1/8" | Adj.           | 13 Pair       | Yes       |