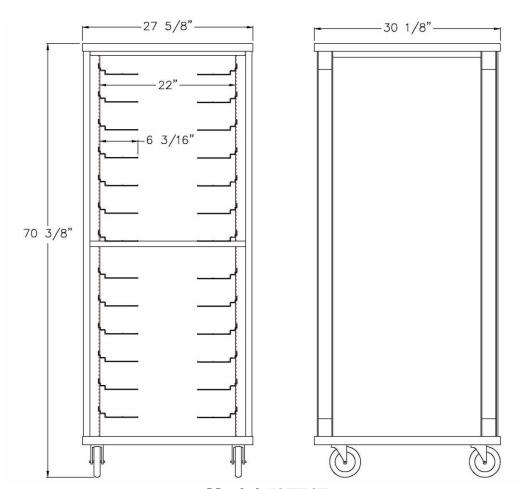

Model #97747

| Model No. | Size-W  | Size-H  | Size-D  | Runner Spacing | Angle Runners | H.D. Base |
|-----------|---------|---------|---------|----------------|---------------|-----------|
| 97746     | 27 5/8" | 61 1/2" | 30 1/8" | Adj.           | 11 Pair       | Yes       |
| 97747     | 27 5/8" | 70 1/2" | 30 1/8" | Adj.           | 13 Pair       | Yes       |