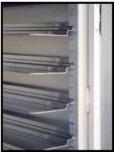

## **MATERIAL:**

Framework is constructed out of 1"x2 1/2"x.125" wall channel. Sides are constructed out of .125" thick aluminum sheet. Angle guides are notched on 1 1/2" centers to accept angle that is 6 3/16" wide with .100" wall.