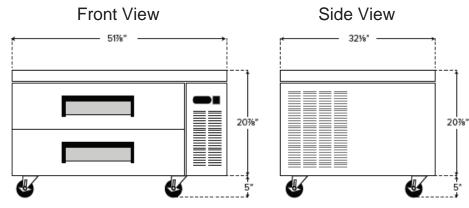

### **Dimensions**

Exterior Dimensions 51-7/8"W x 32-1/8"D x 25-7/8"H Interior Dimensions 40-1/8"W x 27-1/2"D x 16-1/2"H Shipping Dimensions 54-1/2W x 35"D x 28-1/2"H

Net Volume 6.5 cu. ft. Net Weight 233 lb. Gross Weight 279 lb.

# **PLAN VIEW**