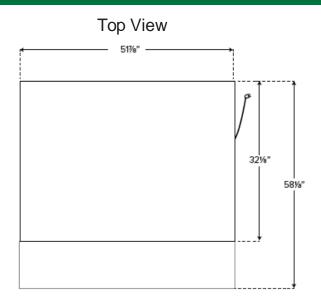

### **Dimensions**

Exterior Dimensions 51-7/8"W x 32-1/8"D x 25-7/8"H Interior Dimensions 40-1/8"W x 27-1/2"D x 16-1/2"H Shipping Dimensions 54-1/2W x 35"D x 28-1/2"H

Net Volume 6.5 cu. ft. Net Weight 233 lb. Gross Weight 279 lb.

# **PLAN VIEW**