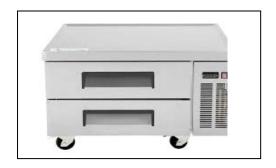

### Model #ACFB-52

## Standard Features - Chef Base Model #ACFB-52

- Top accommodates up to 730 lb. of weight
- · 430 series stainless steel exterior
- · Painted aluminum interior
- 1-3/4 stainless steel top w/marine edges to contain spills
- Temperature range of 33°F 40°F
- 2 refrigerated drawers for food storage
- Environmentally-safe R290 refrigerant
- · Digital temperature controller with automatic defrost function
- · Digital temperature controls
- 115V; 1/6 HP