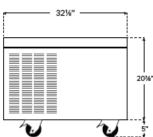

### Coolina

33°F-40°F Temperature Range

Refrigerant

90°F Max. Ambient Temperature

Automatic Defrosting

Temperature Controller Digital

> Horsepower 1-1/5

Exterior Dimensions 72-3/8"W x 32-1/8"D x 25-7/8"H Interior Dimensions 60-5/8"W x 27-1/2"D x 16-1/2"H

## **PLAN VIEW**

Front View Side View Top View