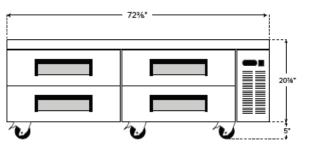

### Coolina

33°F-40°F Temperature Range

Refrigerant

90°F Max. Ambient Temperature

Automatic Defrosting

Temperature Controller Digital

> Horsepower 1-1/5

Exterior Dimensions 72-3/8"W x 32-1/8"D x 25-7/8"H Interior Dimensions 60-5/8"W x 27-1/2"D x 16-1/2"H

## **PLAN VIEW**

Front View Side View Top View