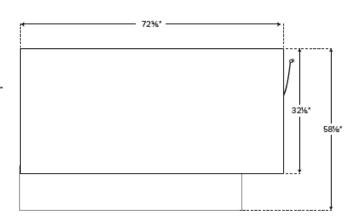

### Construction

**Dimensions** 

Exterior Material 430 Stainless Steel Interior Material Painted aluminum

Insulation Material Foamed-In-Place Polyurethane Casters (4) 4" casters for mobility

> Drawers 4 refrigerated holds 4" deep capacity food pans per drawer

### Coolina

33°F-40°F Temperature Range

Refrigerant

90°F Max. Ambient Temperature

Automatic Defrosting

Temperature Controller Digital

> Horsepower 1-1/5

Exterior Dimensions 72-3/8"W x 32-1/8"D x 25-7/8"H Interior Dimensions 60-5/8"W x 27-1/2"D x 16-1/2"H

## **PLAN VIEW**

Front View Side View Top View