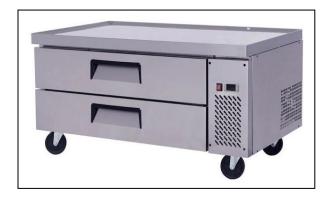

# Model #ACFB-72

### Standard Features - Chef Base Model #ACFB-72

- Top accommodates up to 1100 lb. of weight
- 430 series stainless steel exterior
- Painted aluminum interior
- 1-3/4 stainless steel top w/marine edges to contain spills
- Temperature range of 33°F 40°F
- 4 refrigerated drawers for food storage
- Environmentally-safe R290 refrigerant
- Digital temperature controller with automatic defrost function
- Digital temperature controls
- 115V; 1/5 HP