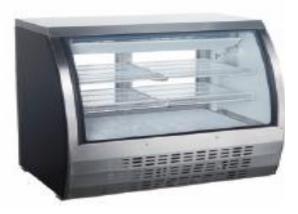

## Standard Features – Deli Case #ADC-120

- Environmentally safe R290 refrigerant •
- Exterior is stainless steel top, front with painted sides •
- Interior stainless steel floor
- High humidity gravity coil refrigeration for optimal freshness •
- . Curved double pane thermal front glass
- "Low-E" double pane thermal glass inserts with plastic channel frames .
- 12" long plastic handles on rear doors •
- Foamed-in-place polyurethane insulation •
- 18 cu. ft. interior •
- (4) epoxy coated steel shelves .
- Digital temperature controller •
- 115V; 1/3 HP .
- ETL listed. Conforms to UL STD. 471, Certified to CSA STD. C22. 2No.120
- Conforms to NSF/ANSI STD. 7.

### Construction

•

| Exterior Material   | Stainless top and front with painted sides |
|---------------------|--------------------------------------------|
| Interior Material   | 304 stainless steel                        |
| Insulation Material | Foamed-In-Place Polyurethane               |
| Shelf Size          | (4) epoxy coated steel                     |
| Load Capacity       | 90 lb.                                     |
|                     |                                            |