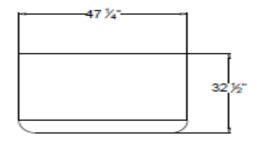

#### Dimensions

Net Volume 18 cu. ft. Net Weight Gross Weight

Exterior Dimensions 47-1/4"W x 32-1/2"D x 42-7/8"H Interior Dimensions 43"W x 32"D x 26-3/4"H Shipping Dimensions 52"W x 37D x 48-3/4"H 320 lb. 364 lb.