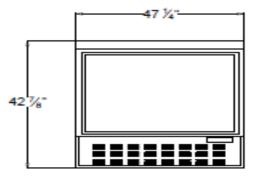

#### Dimensions

Net Volume 18 cu. ft. Net Weight Gross Weight

Exterior Dimensions 47-1/4"W x 32-1/2"D x 42-7/8"H Interior Dimensions 43"W x 32"D x 26-3/4"H Shipping Dimensions 52"W x 37D x 48-3/4"H 320 lb. 364 lb.

# **Front View**

**Top View** 