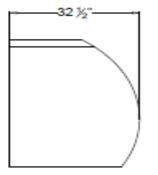

#### Dimensions

Net Volume 18 cu. ft. Net Weight Gross Weight

Exterior Dimensions 47-1/4"W x 32-1/2"D x 42-7/8"H Interior Dimensions 43"W x 32"D x 26-3/4"H Shipping Dimensions 52"W x 37D x 48-3/4"H 320 lb. 364 lb.