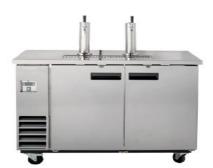

## Standard Features - Beer Dispenser Model #ADD-3SS

- Holds (3) 1/2 kegs
- Double tap tower with 10-1/4" faucet height
- · Includes 2 "D" system keg couplers
- Foamed-in-place polyurethane insulation
- (4) epoxy-coated shelf accommodates up to 90 lb.
- · Environmentally-safe R290 refrigerant
- · LED lights illuminate interior
- (2) locking self-closing door with recessed handles
- · Side mounted compressor
- 115V; 1/5 HP

### Model #ADD-3SS