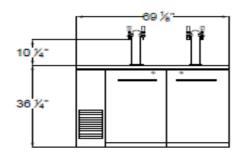

#### **Dimensions**

Exterior Dimensions 69"W x 27-3/4"D x 36-1/4"H
Interior Dimensions 56"W x 23"D x 30"H

Shipping Dimensions 71-3/4"W x 30-1/2"D x 41-3/4"H

Tower Dimensions 35-1/4"

Net Volume 23.3 cu. ft.

### Front View