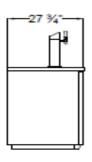

#### **Dimensions**

Exterior Dimensions 69"W x 27-3/4"D x 36-1/4"H
Interior Dimensions 56"W x 23"D x 30"H

Shipping Dimensions 71-3/4"W x 30-1/2"D x 41-3/4"H

Tower Dimensions 35-1/4"

Net Volume 23.3 cu. ft.

## Side View