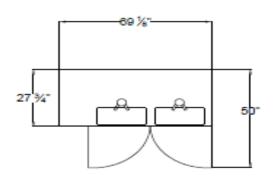

#### **Dimensions**

Exterior Dimensions 69"W x 27-3/4"D x 36-1/4"H
Interior Dimensions 56"W x 23"D x 30"H

Shipping Dimensions 71-3/4"W x 30-1/2"D x 41-3/4"H

Tower Dimensions 35-1/4"

Net Volume 23.3 cu. ft.

## **PLAN VIEW**

# Top View