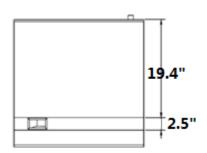

### Plan View

| Model   | BTU/HR     | Cooking<br>dimension | Burner Qty | Packing Size(IN) | N/W $(LB)$ | $\begin{array}{c} \mathbf{G}/\mathbf{W} \\ (\mathbf{L}\mathbf{B}) \end{array}$ |
|---------|------------|----------------------|------------|------------------|------------|--------------------------------------------------------------------------------|
| AEG-16T | 30,000BTU  | 16x19                | 1          | 19x30x20         | 103        | 136                                                                            |
| AEG-24T | 60,000BTU  | 24x19                | 2          | 30x30x20         | 114        | 158                                                                            |
| AEG-36T | 90,000BTU  | 36x19                | 3          | 39x30x20         | 176        | 218                                                                            |
| AEG-48T | 120,000BTU | 48x19                | 4          | 50x30x22         | 244        | 359                                                                            |
| AEG-60T | 150,000BTU | 60x19                | 5          | 63x30x22         | 300        | 415                                                                            |