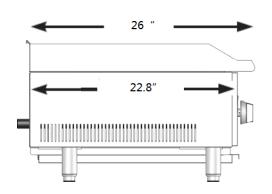

### Plan View

| Model   | BTU/HR     | Cooking<br>dimension | Burner Qty | Packing Size(IN) | N/W $(LB)$ | $\begin{array}{c} \mathbf{G}/\mathbf{W} \\ (\mathbf{L}\mathbf{B}) \end{array}$ |
|---------|------------|----------------------|------------|------------------|------------|--------------------------------------------------------------------------------|
| AEG-16T | 30,000BTU  | 16x19                | 1          | 19x30x20         | 103        | 136                                                                            |
| AEG-24T | 60,000BTU  | 24x19                | 2          | 30x30x20         | 114        | 158                                                                            |
| AEG-36T | 90,000BTU  | 36x19                | 3          | 39x30x20         | 176        | 218                                                                            |
| AEG-48T | 120,000BTU | 48x19                | 4          | 50x30x22         | 244        | 359                                                                            |
| AEG-60T | 150,000BTU | 60x19                | 5          | 63x30x22         | 300        | 415                                                                            |