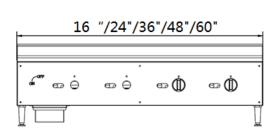

## Gas Thermostatic Griddle

Model: AEG-36T

- ☐ AEG-16 T Gas griddle
- ☐ AEG-24 T Gas griddle
- ☐ AEG-36T Gas griddle
- ☐ AEG-48T Gas griddle
- ☐ AEG-60T Gas griddle

#### STANDARD FEATURES

- ➤ Stainless steel front and sides
- > Steel U-shape burner, each 30,000 BTU/hr
- ➤ To be controlled every 12 "
- $\gt$  5/8 " thickness plate (3/4 " for 48 " and 60 " model)
- ➤ Adjustable thermostat from 200° 500° F for precise setting
- ≥3 " wide grease trough for easy cleaning
- ➤ Standby S/S pilot for easy start
- ➤ Adjustable heavy duty legs
- ➤ Stainless steel oil collector in the bottom
- ➤ Stainless steel splash guard at 3 sides
- ➤ Durable brass control valve
- Easy access to pilot valve adjustment screws
- > Easy gas conversion in field
- ≥ 3/4" NPT rear gas connection
- ➤ Shipped with gas regulator
- ➤ One year limited parts and labor warranty

### Plan View

| Model   | BTU/HR     | Cooking<br>dimension | Burner Qty | Packing Size(IN) | N/W $(LB)$ | $\begin{array}{c} \mathbf{G}/\mathbf{W} \\ (\mathbf{L}\mathbf{B}) \end{array}$ |
|---------|------------|----------------------|------------|------------------|------------|--------------------------------------------------------------------------------|
| AEG-16T | 30,000BTU  | 16x19                | 1          | 19x30x20         | 103        | 136                                                                            |
| AEG-24T | 60,000BTU  | 24x19                | 2          | 30x30x20         | 114        | 158                                                                            |
| AEG-36T | 90,000BTU  | 36x19                | 3          | 39x30x20         | 176        | 218                                                                            |
| AEG-48T | 120,000BTU | 48x19                | 4          | 50x30x22         | 244        | 359                                                                            |
| AEG-60T | 150,000BTU | 60x19                | 5          | 63x30x22         | 300        | 415                                                                            |