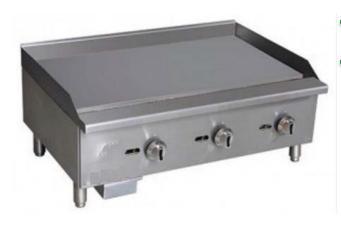

## Gas Thermostatic Griddle

Model: AEG-36T

- ☐ AEG-16 T Gas griddle
- ☐ AEG-24 T Gas griddle
- ☐ AEG-36T Gas griddle
- ☐ AEG-48T Gas griddle
- ☐ AEG-60T Gas griddle

#### STANDARD FEATURES

- ➤ Stainless steel front and sides
- > Steel U-shape burner, each 30,000 BTU/hr
- ➤ To be controlled every 12 "
- $\gt$  5/8 " thickness plate (3/4 " for 48 " and 60 " model)
- ➤ Adjustable thermostat from 200° 500° F for precise setting
- ≥3 " wide grease trough for easy cleaning
- ➤ Standby S/S pilot for easy start
- ➤ Adjustable heavy duty legs
- ➤ Stainless steel oil collector in the bottom
- ➤ Stainless steel splash guard at 3 sides
- ➤ Durable brass control valve
- Easy access to pilot valve adjustment screws
- > Easy gas conversion in field
- ≥ 3/4" NPT rear gas connection
- ➤ Shipped with gas regulator
- ➤ One year limited parts and labor warranty