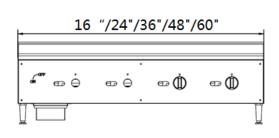

## Gas Griddle

Plan View

| Model  | BTU/HR     | Cooking<br>dimension | Burner Qty | Packing Size(IN) | <b>N/W</b> ( <b>LB</b> ) | G/W<br>(LB) |
|--------|------------|----------------------|------------|------------------|--------------------------|-------------|
| AEG-16 | 30,000BTU  | 16x19                | 1          | 19x30x20         | 103                      | 136         |
| AEG-24 | 60,000BTU  | 24x19                | 2          | 30x30x20         | 114                      | 158         |
| AEG-36 | 90,000BTU  | 36x19                | 3          | 39x30x20         | 176                      | 218         |
| AEG-48 | 120,000BTU | 48x19                | 4          | 50x30x22         | 244                      | 359         |
| AEG-60 | 150,000BTU | 60x19                | 5          | 63x30x22         | 300                      | 415         |