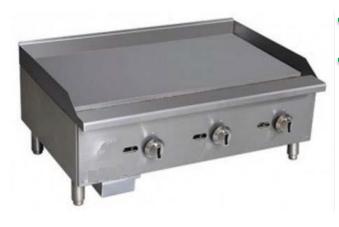

## Gas Griddle

Model: AEG-36

- ☐ AEG-16 Gas griddle
- ☐ AEG-24 Gas griddle
- ☐ AEG-36 Gas griddle
- ☐ AEG-48 Gas griddle
- ☐ AEG-60 Gas griddle

## STANDARD FEATURES

- ➤ Stainless steel front and sides
- > Steel U-shape burner, each 30,000 BTU/hr
- ➤ To be controlled every 12 "
- $\gt 5/8$  " thickness plate (3/4 " for 48 " and 60 " model)
- ≥3 " wide grease trough for easy cleaning
- ➤ Standby S/S pilot for easy start
- ➤ Adjustable heavy duty legs
- ➤ Stainless steel oil collector in the bottom
- ➤ Stainless steel splash guard at 3 sides
- ➤ Durable brass control valve
- Easy access to pilot valve adjustment screws
- ➤ Easy gas conversion in field
- >3/4" NPT rear gas connection
- ➤ Shipped with gas regulator
- ➤ One year limited parts and labor warranty