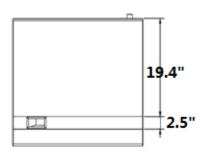

## Gas Griddle

Plan View

| Model  | BTU/HR     | Cooking<br>dimension | Burner Qty | Packing Size(IN) | <b>N/W</b> ( <b>LB</b> ) | G/W<br>(LB) |
|--------|------------|----------------------|------------|------------------|--------------------------|-------------|
| AEG-16 | 30,000BTU  | 16x19                | 1          | 19x30x20         | 103                      | 136         |
| AEG-24 | 60,000BTU  | 24x19                | 2          | 30x30x20         | 114                      | 158         |
| AEG-36 | 90,000BTU  | 36x19                | 3          | 39x30x20         | 176                      | 218         |
| AEG-48 | 120,000BTU | 48x19                | 4          | 50x30x22         | 244                      | 359         |
| AEG-60 | 150,000BTU | 60x19                | 5          | 63x30x22         | 300                      | 415         |