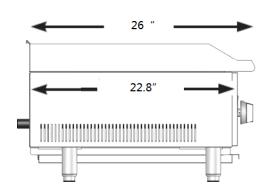

## Gas Griddle

Plan View

| Model  | BTU/HR     | Cooking<br>dimension | Burner Qty | Packing Size(IN) | <b>N/W</b> ( <b>LB</b> ) | G/W<br>(LB) |
|--------|------------|----------------------|------------|------------------|--------------------------|-------------|
| AEG-16 | 30,000BTU  | 16x19                | 1          | 19x30x20         | 103                      | 136         |
| AEG-24 | 60,000BTU  | 24x19                | 2          | 30x30x20         | 114                      | 158         |
| AEG-36 | 90,000BTU  | 36x19                | 3          | 39x30x20         | 176                      | 218         |
| AEG-48 | 120,000BTU | 48x19                | 4          | 50x30x22         | 244                      | 359         |
| AEG-60 | 150,000BTU | 60x19                | 5          | 63x30x22         | 300                      | 415         |