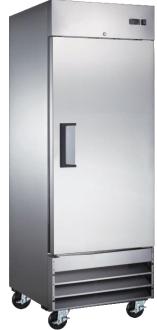

Falcon

4340 West 850 South. Salt Lake City, UT 84104

Phone: 801.263.3339 - Ext. 2604

Model #AF-19

#### **Standard Features**

- · Self-closing door with convenient stay-open feature
- · Easy-to-clean 430 series stainless steel exterior
- · Corrosion-resistant 3014 series stainless steel interior
- Temperature range of (-5)°F 2°F
- 3 shelves included: versatile shelf slide design also accepts full size food pans
- Environmentally-safe R290 refrigerant
- Digital temperature controller with automatic defrost function
- 115V; 1/5 HP ETL Safety & Sanitation Listed