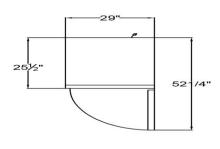

#### **Dimensions**

Exterior Dimensions 29"W x 25-1/2"D x 82-1/2"H
Interior Dimensions 24"W x 271"D x 60"H
Shipping Dimensions 31"W x 27"D x 83"H

Net Volume 19 cu. ft. Net Weight 236 lbs. Gross Weight 280 lbs.

# Front View