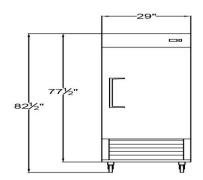

#### **Dimensions**

Exterior Dimensions 29"W x 25-1/2"D x 82-1/2"H
Interior Dimensions 24"W x 271"D x 60"H
Shipping Dimensions 31"W x 27"D x 83"H

Net Volume 19 cu. ft. Net Weight 236 lbs. Gross Weight 280 lbs.

# Front View