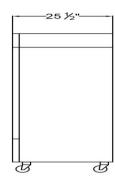

#### **Dimensions**

Exterior Dimensions 29"W x 25-1/2"D x 82-1/2"H
Interior Dimensions 24"W x 271"D x 60"H
Shipping Dimensions 31"W x 27"D x 83"H

Net Volume 19 cu. ft. Net Weight 236 lbs. Gross Weight 280 lbs.

## Side View