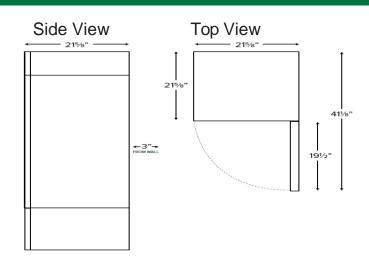

## **Dimensions**

Exterior Dimensions 21-5/8"W x 21-5/8"D x 63"H
Interior Dimensions 18-7/8"W x 18-1/8"D x 46"H
Shipping Dimensions 23-3/4"W x 24-3/4"D x 69"H

Net Volume 8.6 cu. ft. Net Weight 190 lbs. Gross Weight 224 lbs.

# **PLAN VIEW**