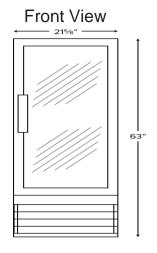

## **Dimensions**

Exterior Dimensions 21-5/8"W x 21-5/8"D x 63"H
Interior Dimensions 18-7/8"W x 18-1/8"D x 46"H
Shipping Dimensions 23-3/4"W x 24-3/4"D x 69"H

Net Volume 8.6 cu. ft. Net Weight 190 lbs. Gross Weight 224 lbs.