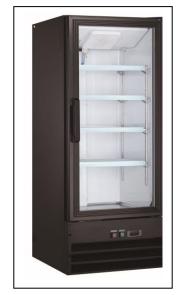

### www.falconequipment.com

4340 West 850 South. Salt Lake City, UT 84104

Phone: 801.263.3339 - Ext. 2604

- · Single self-closing, anti-fog glass door
- · Interior LED lighting
- · (4) epoxy-coated steel shelves included
- · Foamed-in-place polyurethane insulation
- · Bottom mount condensing unit
- · Removable door gasket for easy cleaning
- Automatic defrosting
- Stainless steel floor
- Copper evaporator
- · Eco-friendly R290 hydrocarbon refrigerant

#### Construction

Exterior Material Coated Steel
Interior Material Painted Aluminum
Door Type Glass Swing

Insulation Material Foamed-In-Place Polyurethane

Shelf Size (4) 14" x 18"
Shelf Material Epoxy Coated Steel

Shelf Load Capacity 90 lbs.