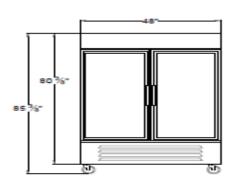

#### **Dimensions**

Exterior Dimensions 48"W x 25-5/8"D x 85-3/8"H Interior Dimensions 43-1/4"W x 19-1/4"D x 55-1/8"H Shipping Dimensions 50-3/4"W x 29-1/2"D x 87"H

> Net Volume 28 cu. ft. Net Weight 375 lbs. Gross Weight 418 lbs.

#### Front View