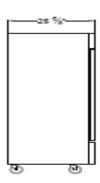

#### **Dimensions**

Exterior Dimensions 48"W x 25-5/8"D x 85-3/8"H Interior Dimensions 43-1/4"W x 19-1/4"D x 55-1/8"H Shipping Dimensions 50-3/4"W x 29-1/2"D x 87"H

> Net Volume 28 cu. ft. Net Weight 375 lbs. Gross Weight 418 lbs.

### Side View