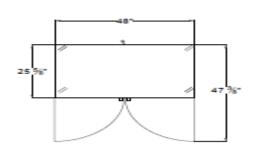

#### **Dimensions**

Exterior Dimensions 48"W x 25-5/8"D x 85-3/8"H Interior Dimensions 43-1/4"W x 19-1/4"D x 55-1/8"H Shipping Dimensions 50-3/4"W x 29-1/2"D x 87"H

> Net Volume 28 cu. ft. Net Weight 375 lbs. Gross Weight 418 lbs.

#### **PLAN VIEW**