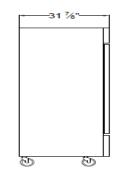

#### **Dimensions**

Net Volume 42.5 cu. ft. Net Weight 437 lbs. Gross Weight

Exterior Dimensions 53-1/8"W x 31-7/8"D x 84-3/8"H Interior Dimensions 50"W x 28-1/8"D x 61-7/8"H Shipping Dimensions 54-1/2"W x 33"D x 84-1/2"H 480 lbs.

# Side View