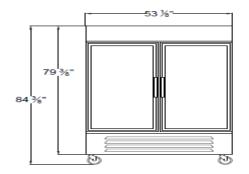

#### **Dimensions**

Net Volume 42.5 cu. ft. Net Weight 437 lbs. Gross Weight

Exterior Dimensions 53-1/8"W x 31-7/8"D x 84-3/8"H Interior Dimensions 50"W x 28-1/8"D x 61-7/8"H Shipping Dimensions 54-1/2"W x 33"D x 84-1/2"H 480 lbs.

# Front View