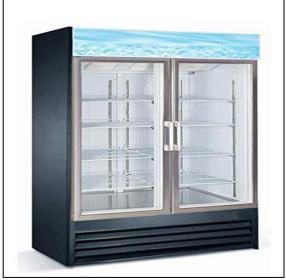

### Standard Features – Glass Door Refrigerator Model #AGM-53

- Two self-closing swing glass doors ٠
- Interior LED lighting
- . (8) epoxy-coated steel shelves included
- . Foamed-in-place polyurethane insulation
- Bottom mount condensing unit .
- Removable door gasket for easy cleaning •
- Automatic defrosting •
- Stainless steel floor
- Copper evaporator .
- Black powder-coated steel exterior •
- Eco-friendly R290 hydrocarbon refrigerant

#### Construction

| Exterior Material   | Powder Coated                |
|---------------------|------------------------------|
|                     | Cold Rolled Steel            |
| Interior Material   | Painted Aluminum             |
| Door Type           | Glass Swing                  |
| Insulation Material | Foamed-In-Place Polyurethane |
| Shelf Size          | (8) 24-3/8" x 23-5/8"        |
| Shelf Material      | Epoxy-Coated Steel           |
| Shelf Load Capacity | 90 lbs.                      |