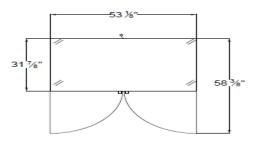

#### **Dimensions**

Net Volume 42.5 cu. ft. Net Weight 437 lbs. Gross Weight

Exterior Dimensions 53-1/8"W x 31-7/8"D x 84-3/8"H Interior Dimensions 50"W x 28-1/8"D x 61-7/8"H Shipping Dimensions 54-1/2"W x 33"D x 84-1/2"H 480 lbs.

### **PLAN VIEW**

## **Top View**