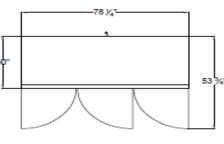

### **PLAN VIEW**

### **Dimensions**

Net Volume 57.5 cu. ft. Net Weight 615 lbs. Gross Weight 671 lbs.

Exterior Dimensions 78-1/4"W x 30"D x 84-3/8"H Interior Dimensions 73-1/2"W x 23-5/8"D x 55-1/8"H Shipping Dimensions 81"W x 33"-3/4D x 87-1/2"H