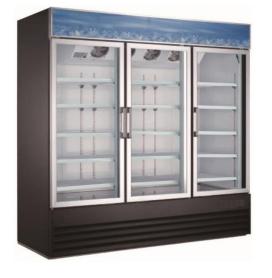

# **Front View**

Standard Features – Glass Door Refrigerator Model #AGM-78

- (3) self-closing swing glass doors ٠
- Interior LED lighting
- . (12)epoxy-coated steel shelves included
- . Foamed-in-place polyurethane insulation
- Bottom mount condensing unit .
- Removable door gasket for easy cleaning •
- Automatic defrosting •
- Stainless steel floor
- Copper evaporator •
- . Black powder-coated steel exterior
- Eco-friendly R290 hydrocarbon refrigerant
- . 5" Casters
- ETL listed. Conforms to UL STD. 471, Certified to CSA STD. C22. 2No.120 .
- Conforms to NSF/ANSI STD. 7