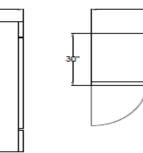

# Side View

### **Dimensions**

Net Volume 57.5 cu. ft. Net Weight 615 lbs. Gross Weight 671 lbs.

Exterior Dimensions 78-1/4"W x 30"D x 84-3/8"H Interior Dimensions 73-1/2"W x 23-5/8"D x 55-1/8"H Shipping Dimensions 81"W x 33"-3/4D x 87-1/2"H