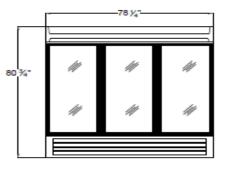

# **Front View**

Standard Features – Glass Door Refrigerator Model #AGM-78

- (3) self-closing swing glass doors ٠
- Interior LED lighting
- . (12)epoxy-coated steel shelves included
- . Foamed-in-place polyurethane insulation
- Bottom mount condensing unit .
- Removable door gasket for easy cleaning •
- Automatic defrosting •
- Stainless steel floor
- Copper evaporator •
- . Black powder-coated steel exterior
- Eco-friendly R290 hydrocarbon refrigerant
- . 5" Casters
- ETL listed. Conforms to UL STD. 471, Certified to CSA STD. C22. 2No.120 .
- Conforms to NSF/ANSI STD. 7

### **Dimensions**

Net Volume 57.5 cu. ft. Net Weight 615 lbs. Gross Weight 671 lbs.

Exterior Dimensions 78-1/4"W x 30"D x 84-3/8"H Interior Dimensions 73-1/2"W x 23-5/8"D x 55-1/8"H Shipping Dimensions 81"W x 33"-3/4D x 87-1/2"H