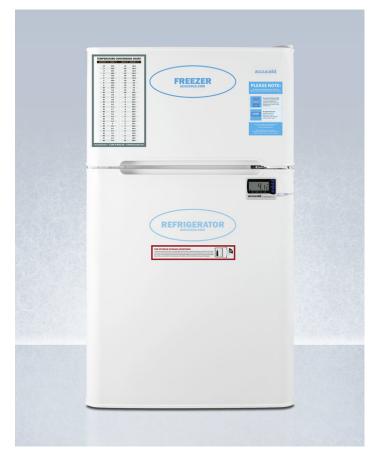

# AGP34RF

#### 33.38" x 19" x 19.75" (H x W x D)

General purpose counter height 2-door refrigerator-freezer with digital refrigerator control, internal fan, and alarm/thermometer

#### **Highlights:**

Combination refrigerator-freezer for general purpose storage in facilities

Digital controls allow you easily manage the refrigerator temperature between 2 and  $8^{\circ}C$ 

Alarm/thermometer included to help monitor the interior temperature