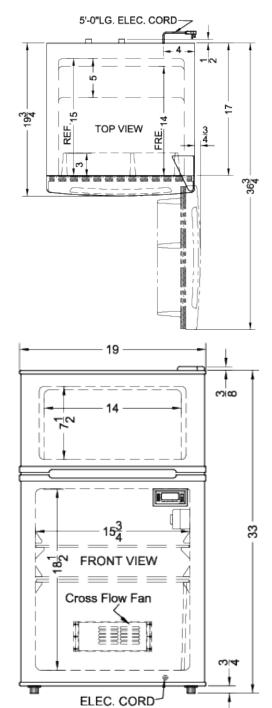

#### 33.38" x 19" x 19.75" (H x W x D)

General purpose counter height 2-door refrigerator-freezer with digital refrigerator control, internal fan, and alarm/thermometer

### AGP34RF Specifications:

| Overview                                                                                                                                                                                                                                                                                                                                                             |                                                                                                                   |
|----------------------------------------------------------------------------------------------------------------------------------------------------------------------------------------------------------------------------------------------------------------------------------------------------------------------------------------------------------------------|-------------------------------------------------------------------------------------------------------------------|
| Height of Cabinet                                                                                                                                                                                                                                                                                                                                                    | 33.0" (84 cm)                                                                                                     |
| Height to Hinge Cap                                                                                                                                                                                                                                                                                                                                                  | 33.38" (85 cm)                                                                                                    |
| Width                                                                                                                                                                                                                                                                                                                                                                | 19.0" (48 cm)                                                                                                     |
| Depth                                                                                                                                                                                                                                                                                                                                                                | 19.75" (50 cm)                                                                                                    |
| Depth with door at 90°                                                                                                                                                                                                                                                                                                                                               | 36.75" (93 cm)                                                                                                    |
| Capacity                                                                                                                                                                                                                                                                                                                                                             | 3.2 cu.ft. (91<br>L)                                                                                              |
| Defrost Type                                                                                                                                                                                                                                                                                                                                                         | Cycle                                                                                                             |
| Door                                                                                                                                                                                                                                                                                                                                                                 | White                                                                                                             |
| Cabinet                                                                                                                                                                                                                                                                                                                                                              | White                                                                                                             |
| US Electrical Safety                                                                                                                                                                                                                                                                                                                                                 | ETL                                                                                                               |
| Canadian Electrical Safety                                                                                                                                                                                                                                                                                                                                           | ETL-C                                                                                                             |
| Amps                                                                                                                                                                                                                                                                                                                                                                 | 1.1                                                                                                               |
| Voltage/Frequency                                                                                                                                                                                                                                                                                                                                                    | 115 V AC/60<br>Hz                                                                                                 |
| Weight                                                                                                                                                                                                                                                                                                                                                               | 55.0 lbs. (25<br>kg)                                                                                              |
| Shipping Weight                                                                                                                                                                                                                                                                                                                                                      | 60.0 lbs. (27<br>kg)                                                                                              |
| Parts & Labor Warranty                                                                                                                                                                                                                                                                                                                                               | 1 Year                                                                                                            |
| Compressor Warranty                                                                                                                                                                                                                                                                                                                                                  | 5 Years                                                                                                           |
| UPC                                                                                                                                                                                                                                                                                                                                                                  | 761101084541                                                                                                      |
| Refrigerator-Freezer                                                                                                                                                                                                                                                                                                                                                 |                                                                                                                   |
|                                                                                                                                                                                                                                                                                                                                                                      |                                                                                                                   |
| -                                                                                                                                                                                                                                                                                                                                                                    | RHD                                                                                                               |
| Door Swing                                                                                                                                                                                                                                                                                                                                                           | RHD<br>Yes                                                                                                        |
| Door Swing<br>Reversible                                                                                                                                                                                                                                                                                                                                             |                                                                                                                   |
| Door Swing<br>Reversible<br>Adjustable Shelves                                                                                                                                                                                                                                                                                                                       | Yes                                                                                                               |
| Door Swing<br>Reversible<br>Adjustable Shelves<br>Interior Light                                                                                                                                                                                                                                                                                                     | Yes<br>Yes                                                                                                        |
| Door Swing<br>Reversible                                                                                                                                                                                                                                                                                                                                             | Yes<br>Yes<br>Yes                                                                                                 |
| Door Swing<br>Reversible<br>Adjustable Shelves<br>Interior Light<br>Refrigerator - Interior Height                                                                                                                                                                                                                                                                   | Yes<br>Yes<br>Yes<br>18.5" (47 cm)                                                                                |
| Door Swing<br>Reversible<br>Adjustable Shelves<br>Interior Light<br>Refrigerator - Interior Height<br>Refrigerator - Interior Width                                                                                                                                                                                                                                  | Yes<br>Yes<br>Yes<br>18.5" (47 cm)<br>15.75" (40 cm)                                                              |
| Door Swing<br>Reversible<br>Adjustable Shelves<br>Interior Light<br>Refrigerator - Interior Height<br>Refrigerator - Interior Width<br>Refrigerator - Interior Depth                                                                                                                                                                                                 | Yes<br>Yes<br>18.5" (47 cm)<br>15.75" (40 cm)<br>15.0" (38 cm)                                                    |
| Door Swing<br>Reversible<br>Adjustable Shelves<br>Interior Light<br>Refrigerator - Interior Height<br>Refrigerator - Interior Width<br>Refrigerator - Interior Depth<br>Refrigerator - Shelf Type                                                                                                                                                                    | Yes<br>Yes<br>18.5" (47 cm)<br>15.75" (40 cm)<br>15.0" (38 cm)<br>Wire                                            |
| Door Swing<br>Reversible<br>Adjustable Shelves<br>Interior Light<br>Refrigerator - Interior Height<br>Refrigerator - Interior Width<br>Refrigerator - Interior Depth<br>Refrigerator - Shelf Type<br>Refrigerator - Shelf Qty<br>Refrigerator - Full Door                                                                                                            | Yes<br>Yes<br>18.5" (47 cm)<br>15.75" (40 cm)<br>15.0" (38 cm)<br>Wire<br>2                                       |
| Door Swing<br>Reversible<br>Adjustable Shelves<br>Interior Light<br>Refrigerator - Interior Height<br>Refrigerator - Interior Width<br>Refrigerator - Interior Depth<br>Refrigerator - Shelf Type<br>Refrigerator - Shelf Qty<br>Refrigerator - Full Door<br>Shelves<br>Refrigerator - Temperature                                                                   | Yes<br>Yes<br>18.5" (47 cm)<br>15.75" (40 cm)<br>15.0" (38 cm)<br>Wire<br>2<br>2                                  |
| Door Swing<br>Reversible<br>Adjustable Shelves<br>Interior Light<br>Refrigerator - Interior Height<br>Refrigerator - Interior Width<br>Refrigerator - Interior Depth<br>Refrigerator - Shelf Type<br>Refrigerator - Shelf Qty<br>Refrigerator - Full Door<br>Shelves<br>Refrigerator - Temperature<br>Range                                                          | Yes<br>Yes<br>18.5" (47 cm)<br>15.75" (40 cm)<br>15.0" (38 cm)<br>Wire<br>2<br>2<br>2<br>2 to 8°C                 |
| Door Swing<br>Reversible<br>Adjustable Shelves<br>Interior Light<br>Refrigerator - Interior Height<br>Refrigerator - Interior Width<br>Refrigerator - Interior Depth<br>Refrigerator - Shelf Type<br>Refrigerator - Shelf Qty<br>Refrigerator - Shelf Qty<br>Refrigerator - Full Door<br>Shelves<br>Refrigerator - Temperature<br>Range<br>Freezer - Interior Height | Yes<br>Yes<br>18.5" (47 cm)<br>15.75" (40 cm)<br>15.0" (38 cm)<br>Wire<br>2<br>2<br>2<br>2 to 8°C<br>7.5" (19 cm) |

| Thermostat Type        | Digital        |
|------------------------|----------------|
| Fan Type               | Interior       |
| Refrigerant Type       | R600a          |
| Refrigerant Amount     | 1.16 oz.       |
| High Side PSI          | 250.0          |
| Low Side PSI           | 88.0           |
| Level Legs             | 2              |
| Compressor Step Height | 9.0" (23 cm)   |
| Compressor Step Width  | 15.75" (40 cm) |
| Compressor Step Depth  | 5.0" (13 cm)   |