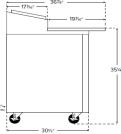

## **Dimensions**

Working Height 35-1/4"

Overall Height (Lid Open) 57

Cutting Board Dimensions 49-3/4"W x 19-7/16"D x 3/4"H

Net Volume 16 cu. ft.
Net Weight 418 lbs.
Gross Weight 475 lbs.

Pan Capacity (9) 1/3 Size

### **PLAN VIEW**