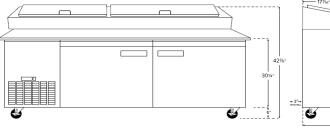

## **Dimensions**

Working Height 35-1/4"

Overall Height (Lid Open) 57

Cutting Board Dimensions 49-3/4"W x 19-7/16"D x 3/4"H

Net Volume 16 cu. ft.
Net Weight 418 lbs.
Gross Weight 475 lbs.

Pan Capacity (9) 1/3 Size