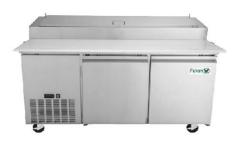

# Standard Features - Pizza Prep Table Model APT-67

- \* Eco-friendly R290 hydrocarbon refrigerant
- \* Sleek, stainless steel exterior
- \* Painted aluminum interior
- \* Top holds up to (9) 1/3 size, 6" deep food pans
- \* Full length, 19-7/16" deep cutting board
- \* Insulated lid helps maintain safe product temps
- \* 2 self-closing swing doors w/ recessed handles
- \* 115V, 1/3 hp
- \* ETL Safety & Sanitation Listed

#### Model #APT-67