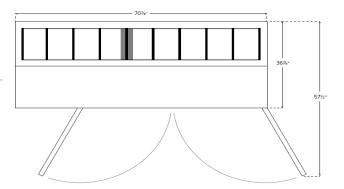

## **Dimensions**

Working Height 35-1/4"

Overall Height (Lid Open) 57

Cutting Board Dimensions 49-3/4"W x 19-7/16"D x 3/4"H

Net Volume 16 cu. ft.
Net Weight 418 lbs.
Gross Weight 475 lbs.

Pan Capacity (9) 1/3 Size

# Front View Side View Top View